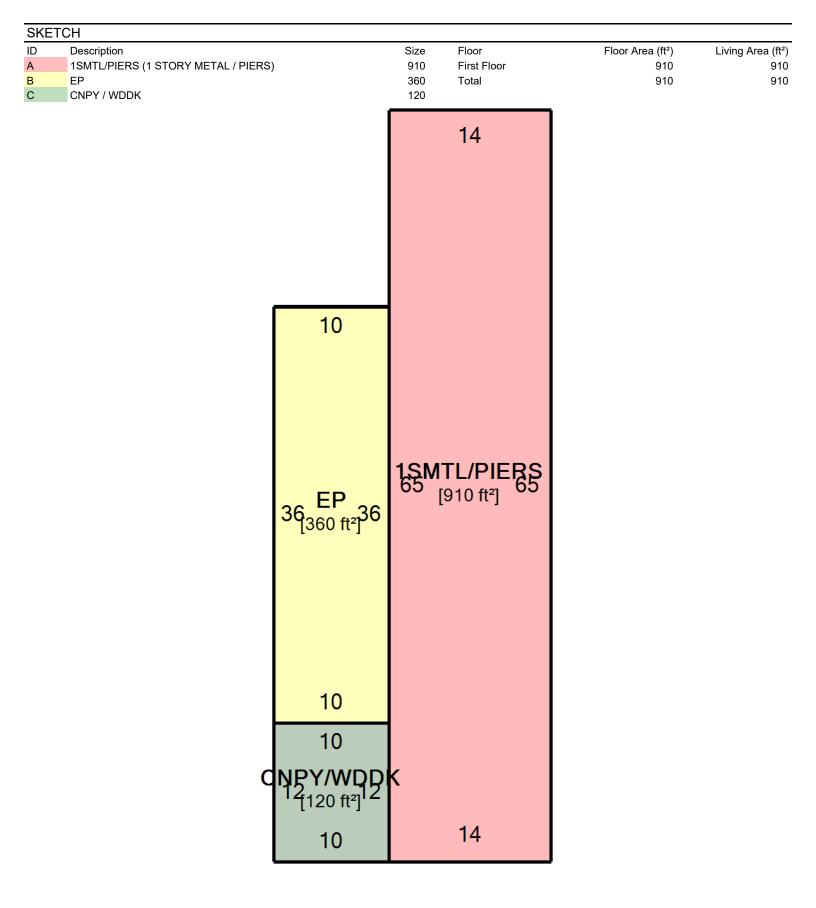

## Logan County Auditor | Logan County, Ohio

910

910

4,130

| SUMMARY           |                                                       |                                                            |                    |                          |                                                                              |                   |                  |            |            |       |
|-------------------|-------------------------------------------------------|------------------------------------------------------------|--------------------|--------------------------|------------------------------------------------------------------------------|-------------------|------------------|------------|------------|-------|
| Deeded Name       | PINE                                                  | RICHARD L JR                                               |                    |                          |                                                                              |                   |                  |            |            |       |
| Owner             | 1000                                                  | RICHARD L JR<br>GARFIELD AVE LOT 82<br>EFONTAINE OH 43311- | Taxpayer           |                          | PINE RICHARD L JR<br>1000 GARFIELD AVE LOT 82<br>BELLEFONTAINE OH 43311-1259 |                   |                  |            |            |       |
| Tax District      | 17-LAKE TWP BELLEFT CORP                              |                                                            |                    | Land Use                 |                                                                              | 1-LIKE REAL       |                  |            |            |       |
| School District   | BELLEFONTAINE C S D                                   |                                                            |                    | Park                     | Park WAYSIDE MHP                                                             |                   |                  |            |            |       |
| Neighborhood      | 02507-BELFNTNE                                        |                                                            |                    |                          |                                                                              |                   |                  |            |            |       |
| Location          | 1000 GARFIELD LOT 82 LOT 82<br>BELLEFONTAINE OH 43311 |                                                            |                    | CD Year                  | Year                                                                         |                   |                  |            |            |       |
| Date Sited        | 1/11/                                                 | 2001                                                       | Date Acquired      | 1/11/2001                |                                                                              | Home Make         |                  | SPART      | SPARTAN    |       |
| Home Model        | FKS                                                   |                                                            | Home Serial Number | 2198                     |                                                                              | Home Title Number |                  | ber 460018 | 4600181890 |       |
| Home Year         | 1977                                                  |                                                            | Sold               | 01/01/1900               |                                                                              |                   | Sales Amount     | 0.00       | 0.00       |       |
| VALUE             |                                                       |                                                            |                    | CURRENT                  | CHARG                                                                        | GES               |                  |            |            |       |
| District          | 17-LAKE TWP BELLEFT CORP                              |                                                            |                    | Full Rate                |                                                                              | 71.280000         |                  |            |            |       |
| Land Use          | 1-LIKE REAL                                           |                                                            |                    | Effective Rate 42.857549 |                                                                              |                   |                  |            |            |       |
|                   |                                                       | Appraised                                                  | Assessed           | Qualifying Rate          | 9                                                                            | 36.091            | 289              |            |            |       |
| Improvement       |                                                       | 4,130                                                      | 1,450              |                          | Prior                                                                        |                   | First            | Second     | Total      |       |
| Homestead         | Ν                                                     | 0                                                          | 0                  | Tax                      |                                                                              | 0.00              | 27.86            | 27.86      |            | 55.72 |
| 000               | Y                                                     | 4,130                                                      | 1,450              | Special                  |                                                                              | 0.00              | 0.00             | 0.00       |            | 0.00  |
| Taxable           |                                                       | 4,130                                                      | 1,450              | Total                    |                                                                              | 0.00              | 27.86            | 27.86      |            | 55.72 |
|                   |                                                       |                                                            |                    | Paid                     |                                                                              | 0.00              | 27.86            | 27.86      |            | 55.72 |
|                   |                                                       |                                                            |                    | Due                      |                                                                              | 0.00              | 0.00             | 0.00       |            | 0.00  |
| DWELLING          |                                                       |                                                            |                    |                          |                                                                              |                   |                  |            |            |       |
| Style             |                                                       | 1-CONVENTIONAL                                             | Family Rooms       |                          | 0                                                                            | 0 Heating         |                  |            |            | Y     |
| Stories           |                                                       | 1.00                                                       | Dining Rooms       |                          | 0                                                                            | 0 Cooling         |                  |            |            | Y     |
| Rec Room Area     | 0 Year Built                                          |                                                            |                    | 1977 Grade               |                                                                              |                   |                  |            |            | E+1   |
| Finished Basement | 0 Year Remodeled                                      |                                                            |                    | Fireplace Openings       |                                                                              |                   |                  |            |            | 0     |
| Rooms             |                                                       | 4                                                          | Full Baths         |                          | 1                                                                            | Fire              | Fireplace Stacks |            |            |       |
|                   |                                                       |                                                            |                    |                          |                                                                              |                   |                  |            |            |       |

0 Living Area

Total Area Value

0

Year: 2023

Bed Rooms

4 Full Baths 2 Half Baths

Other Fixtures