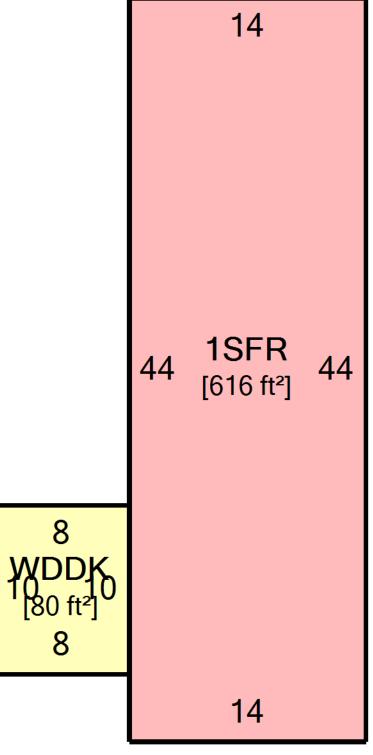

## Logan County Auditor | Logan County, Ohio

| Special   0.00   0.00   0.00   0.00   0.00   0.00   0.00   0.00   0.00   0.00   0.00   0.00   0.00   0.00   0.00   0.00   0.00   0.00   0.00   0.00   0.00   0.00   0.00   0.00   0.00   0.00   0.00   0.00   0.00   0.00   0.00   0.00   0.00   0.00   0.00   0.00   0.00   0.00   0.00   0.00   0.00   0.00   0.00   0.00   0.00   0.00   0.00   0.00   0.00   0.00   0.00   0.00   0.00   0.00   0.00   0.00   0.00   0.00   0.00   0.00   0.00   0.00   0.00   0.00   0.00   0.00   0.00   0.00   0.00   0.00   0.00   0.00   0.00   0.00   0.00   0.00   0.00   0.00   0.00   0.00   0.00   0.00   0.00   0.00   0.00   0.00   0.00   0.00   0.00   0.00   0.00   0.00   0.00   0.00   0.00   0.00   0.00   0.00   0.00   0.00   0.00   0.00   0.00   0.00   0.00   0.00   0.00   0.00   0.00   0.00   0.00   0.00   0.00   0.00   0.00   0.00   0.00   0.00   0.00   0.00   0.00   0.00   0.00   0.00   0.00   0.00   0.00   0.00   0.00   0.00   0.00   0.00   0.00   0.00   0.00   0.00   0.00   0.00   0.00   0.00   0.00   0.00   0.00   0.00   0.00   0.00   0.00   0.00   0.00   0.00   0.00   0.00   0.00   0.00   0.00   0.00   0.00   0.00   0.00   0.00   0.00   0.00   0.00   0.00   0.00   0.00   0.00   0.00   0.00   0.00   0.00   0.00   0.00   0.00   0.00   0.00   0.00   0.00   0.00   0.00   0.00   0.00   0.00   0.00   0.00   0.00   0.00   0.00   0.00   0.00   0.00   0.00   0.00   0.00   0.00   0.00   0.00   0.00   0.00   0.00   0.00   0.00   0.00   0.00   0.00   0.00   0.00   0.00   0.00   0.00   0.00   0.00   0.00   0.00   0.00   0.00   0.00   0.00   0.00   0.00   0.00   0.00   0.00   0.00   0.00   0.00   0.00   0.00   0.00   0.00   0.00   0.00   0.00   0.00   0.00   0.00   0.00   0.00   0.00   0.00   0.00   0.00   0.00   0.00   0.00   0.00   0.00   0.00   0.00   0.00   0.00   0.00   0.00   0.00   0.00   0.00   0.00   0.00   0.00   0.00   0.00   0.00   0.00   0.00   0.00   0.00   0.00   0.00   0.00   0.00   0.00   0.00   0.00   0.00   0.00   0.00   0.00   0.00   0.00   0.00   0.00   0.00   0.00   0.00   0.00   0.00   0.00   0.00   0.00   0.00   0.00 | SUMMARY           |        |                         |                      |                    |                    |                              |        |         |         |        |  |
|------------------------------------------------------------------------------------------------------------------------------------------------------------------------------------------------------------------------------------------------------------------------------------------------------------------------------------------------------------------------------------------------------------------------------------------------------------------------------------------------------------------------------------------------------------------------------------------------------------------------------------------------------------------------------------------------------------------------------------------------------------------------------------------------------------------------------------------------------------------------------------------------------------------------------------------------------------------------------------------------------------------------------------------------------------------------------------------------------------------------------------------------------------------------------------------------------------------------------------------------------------------------------------------------------------------------------------------------------------------------------------------------------------------------------------------------------------------------------------------------------------------------------------------------------------------------------------------------------------------------------------------------------------------------------------------------------------------------------------------------------------------------------------------------------------------------------------------------------------------------------------------------------------------------------------------------------------------------------------------------------------------------------------------------------------------------------------------------------------------------------|-------------------|--------|-------------------------|----------------------|--------------------|--------------------|------------------------------|--------|---------|---------|--------|--|
| 11990 COUNTY ROAD 87 LOT 58                                                                                                                                                                                                                                                                                                                                                                                                                                                                                                                                                                                                                                                                                                                                                                                                                                                                                                                                                                                                                                                                                                                                                                                                                                                                                                                                                                                                                                                                                                                                                                                                                                                                                                                                                                                                                                                                                                                                                                                                                                                                                                  | Deeded Name       | UMH    | OH WAYSIDE LLC          |                      |                    |                    |                              |        |         |         |        |  |
| School District   BELLEFONTAINE C S D   Park   WAYSIDE MHP                                                                                                                                                                                                                                                                                                                                                                                                                                                                                                                                                                                                                                                                                                                                                                                                                                                                                                                                                                                                                                                                                                                                                                                                                                                                                                                                                                                                                                                                                                                                                                                                                                                                                                                                                                                                                                                                                                                                                                                                                                                                   | Owner             | 11900  | 0 COUNTY ROAD 87 LC     | 11900 COUNTY ROA     |                    |                    | D 87 LOT 58                  |        |         |         |        |  |
| Neighborhood   Coz807-BELFNTNE   Coz800   Coz8007-BELFNTNE   Coz8000   Coz8007-BELFNTNE   Coz8000   Coz8007-BELFNTNE   Coz8007-BELFNTNNE   Coz8007-BELFNTNNE   Coz8007-BELFNTNN   Coz  | Tax District      | 11-H   | ARRISON BELLEFONTA      | Land Use 1-LIKE REAL |                    |                    |                              |        |         |         |        |  |
| Date Sited   1000 GARFIELD AVE LOT 1   BELLEFONTAINE OH 43311   Date Sited   930/2019   Date Acquired   4/1/2022   Home Make   MANSION   4448   Home Serial Number   417601   Home Title Number   4600674525   Manual Parameter   418000   Manual Parameter  | School District   | BELL   | EFONTAINE C S D         | Park WAYSIDE MHP     |                    |                    |                              |        |         |         |        |  |
| Date Sited   9/30/2019   Date Acquired   4/1/2022   Home Make   MANSION                                                                                                                                                                                                                                                                                                                                                                                                                                                                                                                                                                                                                                                                                                                                                                                                                                                                                                                                                                                                                                                                                                                                                                                                                                                                                                                                                                                                                                                                                                                                                                                                                                                                                                                                                                                                                                                                                                                                                                                                                                                      | Neighborhood      | 0250   | 7-BELFNTNE              |                      |                    |                    |                              |        |         |         |        |  |
| Home Mode    Home Year   Ho  | Location          |        |                         |                      | CD Year            |                    |                              |        |         |         |        |  |
| Name   Year   2020   Sold   O3/28/2022   Sales Amount   1.00                                                                                                                                                                                                                                                                                                                                                                                                                                                                                                                                                                                                                                                                                                                                                                                                                                                                                                                                                                                                                                                                                                                                                                                                                                                                                                                                                                                                                                                                                                                                                                                                                                                                                                                                                                                                                                                                                                                                                                                                                                                                 | Date Sited        | 9/30/2 | 2019                    | Date Acquired        | 4/1/2022 Home Make |                    |                              |        | MANSI   | MANSION |        |  |
| VALUE                                                                                                                                                                                                                                                                                                                                                                                                                                                                                                                                                                                                                                                                                                                                                                                                                                                                                                                                                                                                                                                                                                                                                                                                                                                                                                                                                                                                                                                                                                                                                                                                                                                                                                                                                                                                                                                                                                                                                                                                                                                                                                                        | Home Model        | 4448   | 4448 Home Serial Number |                      |                    |                    | Home Title Number 4600674525 |        |         |         |        |  |
| District                                                                                                                                                                                                                                                                                                                                                                                                                                                                                                                                                                                                                                                                                                                                                                                                                                                                                                                                                                                                                                                                                                                                                                                                                                                                                                                                                                                                                                                                                                                                                                                                                                                                                                                                                                                                                                                                                                                                                                                                                                                                                                                     | Home Year         | 2020   |                         | Sold                 |                    |                    |                              |        | 1.00    |         |        |  |
| Land Use                                                                                                                                                                                                                                                                                                                                                                                                                                                                                                                                                                                                                                                                                                                                                                                                                                                                                                                                                                                                                                                                                                                                                                                                                                                                                                                                                                                                                                                                                                                                                                                                                                                                                                                                                                                                                                                                                                                                                                                                                                                                                                                     | VALUE             |        |                         |                      | CURRENT            | CHARG              | SES                          |        |         |         |        |  |
| March   Appraised   Assessed   March   Assessed   March   March   Assessed   March   | District          | 11-H   | ARRISON BELLEFONT       | AINE CORP            | Full Rate          |                    | 72.380                       | 000    |         |         |        |  |
| Improvement                                                                                                                                                                                                                                                                                                                                                                                                                                                                                                                                                                                                                                                                                                                                                                                                                                                                                                                                                                                                                                                                                                                                                                                                                                                                                                                                                                                                                                                                                                                                                                                                                                                                                                                                                                                                                                                                                                                                                                                                                                                                                                                  | Land Use          | 1-LIK  | E REAL                  |                      | Effective Rate     |                    | 43.956                       | 415    |         |         |        |  |
| Homestead   N                                                                                                                                                                                                                                                                                                                                                                                                                                                                                                                                                                                                                                                                                                                                                                                                                                                                                                                                                                                                                                                                                                                                                                                                                                                                                                                                                                                                                                                                                                                                                                                                                                                                                                                                                                                                                                                                                                                                                                                                                                                                                                                |                   |        | Appraised               | Assessed             | Qualifying Rate    | Э                  | 36.690                       | 167    |         |         |        |  |
| Special   0.00   0.00   0.00   0.00   0.00   0.00   0.00   0.00   0.00   0.00   0.00   0.00   0.00   0.00   0.00   0.00   0.00   0.00   0.00   0.00   0.00   0.00   0.00   0.00   0.00   0.00   0.00   0.00   0.00   0.00   0.00   0.00   0.00   0.00   0.00   0.00   0.00   0.00   0.00   0.00   0.00   0.00   0.00   0.00   0.00   0.00   0.00   0.00   0.00   0.00   0.00   0.00   0.00   0.00   0.00   0.00   0.00   0.00   0.00   0.00   0.00   0.00   0.00   0.00   0.00   0.00   0.00   0.00   0.00   0.00   0.00   0.00   0.00   0.00   0.00   0.00   0.00   0.00   0.00   0.00   0.00   0.00   0.00   0.00   0.00   0.00   0.00   0.00   0.00   0.00   0.00   0.00   0.00   0.00   0.00   0.00   0.00   0.00   0.00   0.00   0.00   0.00   0.00   0.00   0.00   0.00   0.00   0.00   0.00   0.00   0.00   0.00   0.00   0.00   0.00   0.00   0.00   0.00   0.00   0.00   0.00   0.00   0.00   0.00   0.00   0.00   0.00   0.00   0.00   0.00   0.00   0.00   0.00   0.00   0.00   0.00   0.00   0.00   0.00   0.00   0.00   0.00   0.00   0.00   0.00   0.00   0.00   0.00   0.00   0.00   0.00   0.00   0.00   0.00   0.00   0.00   0.00   0.00   0.00   0.00   0.00   0.00   0.00   0.00   0.00   0.00   0.00   0.00   0.00   0.00   0.00   0.00   0.00   0.00   0.00   0.00   0.00   0.00   0.00   0.00   0.00   0.00   0.00   0.00   0.00   0.00   0.00   0.00   0.00   0.00   0.00   0.00   0.00   0.00   0.00   0.00   0.00   0.00   0.00   0.00   0.00   0.00   0.00   0.00   0.00   0.00   0.00   0.00   0.00   0.00   0.00   0.00   0.00   0.00   0.00   0.00   0.00   0.00   0.00   0.00   0.00   0.00   0.00   0.00   0.00   0.00   0.00   0.00   0.00   0.00   0.00   0.00   0.00   0.00   0.00   0.00   0.00   0.00   0.00   0.00   0.00   0.00   0.00   0.00   0.00   0.00   0.00   0.00   0.00   0.00   0.00   0.00   0.00   0.00   0.00   0.00   0.00   0.00   0.00   0.00   0.00   0.00   0.00   0.00   0.00   0.00   0.00   0.00   0.00   0.00   0.00   0.00   0.00   0.00   0.00   0.00   0.00   0.00   0.00   0.00   0.00   0.00   0.00   0.00   0.00   0.00   0.00   0.00   0.00   0.00   0.00 | Improvement       |        | 22,890                  | 8,010                |                    | Prior              |                              | First  | Second  | Total   |        |  |
| Taxable   22,890   8,010   Total   0.00   161.32   161.32   Paid   0.00   0.00   0.00   Due   0.00   161.32   161.32   TRANSFER HISTORY                                                                                                                                                                                                                                                                                                                                                                                                                                                                                                                                                                                                                                                                                                                                                                                                                                                                                                                                                                                                                                                                                                                                                                                                                                                                                                                                                                                                                                                                                                                                                                                                                                                                                                                                                                                                                                                                                                                                                                                      | Homestead         | N      | 0                       | 0                    | Tax                |                    | 0.00                         | 161.32 | 161.32  |         | 322.64 |  |
| Paid   0.00   0.00   0.00       Due   0.00   161.32   161.32     TRANSFER HISTORY                                                                                                                                                                                                                                                                                                                                                                                                                                                                                                                                                                                                                                                                                                                                                                                                                                                                                                                                                                                                                                                                                                                                                                                                                                                                                                                                                                                                                                                                                                                                                                                                                                                                                                                                                                                                                                                                                                                                                                                                                                            | 00C               | N      | 0                       | 0                    | Special            |                    | 0.00                         | 0.00   | 0.00    |         | 0.00   |  |
| Due   0.00   161.32   161.32                                                                                                                                                                                                                                                                                                                                                                                                                                                                                                                                                                                                                                                                                                                                                                                                                                                                                                                                                                                                                                                                                                                                                                                                                                                                                                                                                                                                                                                                                                                                                                                                                                                                                                                                                                                                                                                                                                                                                                                                                                                                                                 | Taxable           |        | 22,890                  | 8,010                | Total              |                    | 0.00                         | 161.32 | 161.32  |         | 322.64 |  |
| TRANSFER HISTORY  Date                                                                                                                                                                                                                                                                                                                                                                                                                                                                                                                                                                                                                                                                                                                                                                                                                                                                                                                                                                                                                                                                                                                                                                                                                                                                                                                                                                                                                                                                                                                                                                                                                                                                                                                                                                                                                                                                                                                                                                                                                                                                                                       |                   |        |                         |                      | Paid               |                    |                              |        |         |         | 0.00   |  |
| Date<br>03/28/2022Conveyance<br>Buyer: UMH OH WAYSIDE LLC<br>Seller: UMH RENTALS LLCConveyance<br>79Deed TypeSales Amount<br>\$1.00DWELLINGStyle1-CONVENTIONAL<br>StoriesFamily Rooms0HeatingStories1.00Dining Rooms0CoolingRec Room Area0Year Built2020GradeFinished Basement0Year RemodeledFireplace OpeningsRooms3Full Baths1Fireplace StacksBed Rooms1Half Baths<br>Other Fixtures0Total Area                                                                                                                                                                                                                                                                                                                                                                                                                                                                                                                                                                                                                                                                                                                                                                                                                                                                                                                                                                                                                                                                                                                                                                                                                                                                                                                                                                                                                                                                                                                                                                                                                                                                                                                            |                   |        |                         |                      | Due                |                    | 0.00                         | 161.32 | 161.32  |         | 322.64 |  |
| 03/28/2022 Buyer: UMH OH WAYSIDE LLC Seller: UMH RENTALS LLC79Title\$1.00DWELLINGStyle1-CONVENTIONAL StoriesFamily Rooms0HeatingStories1.00Dining Rooms0CoolingRec Room Area0Year Built2020GradeFinished Basement0Year RemodeledFireplace OpeningsRooms3Full Baths1Fireplace StacksBed Rooms1Half Baths0Living AreaOther Fixtures0Total Area                                                                                                                                                                                                                                                                                                                                                                                                                                                                                                                                                                                                                                                                                                                                                                                                                                                                                                                                                                                                                                                                                                                                                                                                                                                                                                                                                                                                                                                                                                                                                                                                                                                                                                                                                                                 | TRANSFER HIS      | STORY  |                         |                      |                    |                    |                              |        |         |         |        |  |
| Style 1-CONVENTIONAL Family Rooms 0 Heating Stories 1.00 Dining Rooms 0 Cooling Rec Room Area 0 Year Built 2020 Grade Finished Basement 0 Year Remodeled Fireplace Openings Rooms 3 Full Baths 1 Fireplace Stacks Bed Rooms 1 Half Baths 0 Living Area Other Fixtures 0 Total Area                                                                                                                                                                                                                                                                                                                                                                                                                                                                                                                                                                                                                                                                                                                                                                                                                                                                                                                                                                                                                                                                                                                                                                                                                                                                                                                                                                                                                                                                                                                                                                                                                                                                                                                                                                                                                                           | Date              |        |                         |                      | Conveyance         |                    | Deed 7                       | Гуре   | Sales A | Amount  | Valid  |  |
| Style 1-CONVENTIONAL Family Rooms 0 Heating Stories 1.00 Dining Rooms 0 Cooling Rec Room Area 0 Year Built 2020 Grade Finished Basement 0 Year Remodeled Fireplace Openings Rooms 3 Full Baths 1 Fireplace Stacks Bed Rooms 1 Half Baths 0 Living Area Other Fixtures 0 Total Area                                                                                                                                                                                                                                                                                                                                                                                                                                                                                                                                                                                                                                                                                                                                                                                                                                                                                                                                                                                                                                                                                                                                                                                                                                                                                                                                                                                                                                                                                                                                                                                                                                                                                                                                                                                                                                           |                   |        |                         |                      | 79                 |                    | Title                        | e      |         | \$1.00  | Υ      |  |
| Stories1.00Dining Rooms0CoolingRec Room Area0Year Built2020GradeFinished Basement0Year RemodeledFireplace OpeningsRooms3Full Baths1Fireplace StacksBed Rooms1Half Baths0Living AreaOther Fixtures0Total Area                                                                                                                                                                                                                                                                                                                                                                                                                                                                                                                                                                                                                                                                                                                                                                                                                                                                                                                                                                                                                                                                                                                                                                                                                                                                                                                                                                                                                                                                                                                                                                                                                                                                                                                                                                                                                                                                                                                 | DWELLING          |        |                         |                      |                    |                    |                              |        |         |         |        |  |
| Rec Room Area0Year Built2020GradeFinished Basement0Year RemodeledFireplace OpeningsRooms3Full Baths1Fireplace StacksBed Rooms1Half Baths0Living AreaOther Fixtures0Total Area                                                                                                                                                                                                                                                                                                                                                                                                                                                                                                                                                                                                                                                                                                                                                                                                                                                                                                                                                                                                                                                                                                                                                                                                                                                                                                                                                                                                                                                                                                                                                                                                                                                                                                                                                                                                                                                                                                                                                | Style             |        | 1-CONVENTIONAL          | Family Rooms         |                    | 0                  | Heati                        | ng     |         |         | Υ      |  |
| Finished Basement 0 Year Remodeled Fireplace Openings Rooms 3 Full Baths 1 Fireplace Stacks Bed Rooms 1 Half Baths 0 Living Area Other Fixtures 0 Total Area                                                                                                                                                                                                                                                                                                                                                                                                                                                                                                                                                                                                                                                                                                                                                                                                                                                                                                                                                                                                                                                                                                                                                                                                                                                                                                                                                                                                                                                                                                                                                                                                                                                                                                                                                                                                                                                                                                                                                                 | -                 |        | 1.00                    | Dining Rooms         |                    | 0                  | Cooli                        | ng     |         |         | Υ      |  |
| Rooms 3 Full Baths 1 Fireplace Stacks Bed Rooms 1 Half Baths 0 Living Area Other Fixtures 0 Total Area                                                                                                                                                                                                                                                                                                                                                                                                                                                                                                                                                                                                                                                                                                                                                                                                                                                                                                                                                                                                                                                                                                                                                                                                                                                                                                                                                                                                                                                                                                                                                                                                                                                                                                                                                                                                                                                                                                                                                                                                                       | Rec Room Area     |        | 0                       | Year Built           | 2020               |                    | Grad                         | е      |         |         | E+1    |  |
| Bed Rooms 1 Half Baths 0 Living Area Other Fixtures 0 Total Area                                                                                                                                                                                                                                                                                                                                                                                                                                                                                                                                                                                                                                                                                                                                                                                                                                                                                                                                                                                                                                                                                                                                                                                                                                                                                                                                                                                                                                                                                                                                                                                                                                                                                                                                                                                                                                                                                                                                                                                                                                                             | Finished Basement |        | 0                       | Year Remodeled       |                    | Fireplace Openings |                              |        |         |         | 0      |  |
| Other Fixtures 0 Total Area                                                                                                                                                                                                                                                                                                                                                                                                                                                                                                                                                                                                                                                                                                                                                                                                                                                                                                                                                                                                                                                                                                                                                                                                                                                                                                                                                                                                                                                                                                                                                                                                                                                                                                                                                                                                                                                                                                                                                                                                                                                                                                  | Rooms             |        | 3                       | Full Baths           |                    | 1 Fireplace Stacks |                              |        |         |         | 0      |  |
|                                                                                                                                                                                                                                                                                                                                                                                                                                                                                                                                                                                                                                                                                                                                                                                                                                                                                                                                                                                                                                                                                                                                                                                                                                                                                                                                                                                                                                                                                                                                                                                                                                                                                                                                                                                                                                                                                                                                                                                                                                                                                                                              | Bed Rooms         |        | 1                       | Half Baths           |                    | 0                  | Living                       | g Area |         |         | 616    |  |
| Value                                                                                                                                                                                                                                                                                                                                                                                                                                                                                                                                                                                                                                                                                                                                                                                                                                                                                                                                                                                                                                                                                                                                                                                                                                                                                                                                                                                                                                                                                                                                                                                                                                                                                                                                                                                                                                                                                                                                                                                                                                                                                                                        |                   |        |                         | Other Fixtures       |                    | 0                  | Total                        | Area   |         |         | 616    |  |
|                                                                                                                                                                                                                                                                                                                                                                                                                                                                                                                                                                                                                                                                                                                                                                                                                                                                                                                                                                                                                                                                                                                                                                                                                                                                                                                                                                                                                                                                                                                                                                                                                                                                                                                                                                                                                                                                                                                                                                                                                                                                                                                              |                   |        |                         |                      |                    |                    | Value                        | •      |         |         | 22,890 |  |