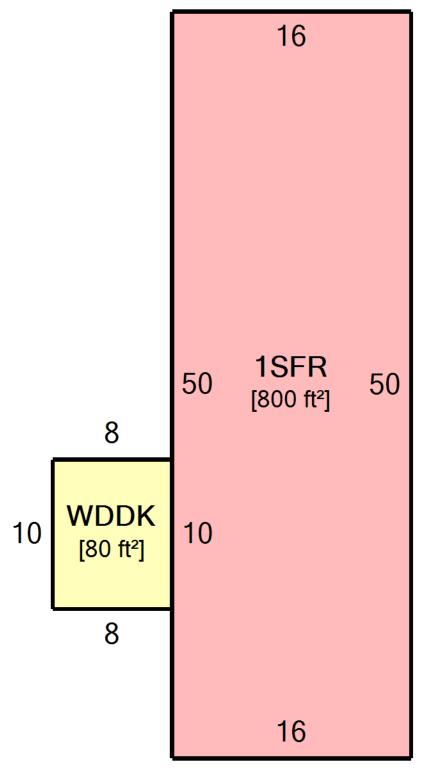

## Logan County Auditor | Logan County, Ohio

28,470

| SUMMARY                                                          |                                                                             |                |                |      |                                                                         |                 |                   |                |                    |            |        |  |
|------------------------------------------------------------------|-----------------------------------------------------------------------------|----------------|----------------|------|-------------------------------------------------------------------------|-----------------|-------------------|----------------|--------------------|------------|--------|--|
| Deeded Name                                                      | UMH                                                                         | OH WAYSIDE LLC |                |      |                                                                         |                 |                   |                |                    |            |        |  |
| Owner                                                            | UMH OH WAYSIDE LLC<br>11900 COUNTY ROAD 87 LOT 58<br>LAKEVIEW OH 43331-9386 |                |                |      | Taxpayer UMH OH WAYSIDE LLC<br>11900 COUNTY ROAD<br>LAKEVIEW OH 43331-9 |                 |                   | D 87 LOT 58    |                    |            |        |  |
| Tax District                                                     | 11-HARRISON BELLEFONTAINE CORP                                              |                |                |      | Land Use 1-LIKE REAL                                                    |                 |                   |                |                    |            |        |  |
| School District                                                  | BELLEFONTAINE C S D                                                         |                |                |      | Park                                                                    |                 | WAYS              | IDE MHP        |                    |            |        |  |
| Neighborhood                                                     | 02507-BELFNTNE                                                              |                |                |      |                                                                         |                 |                   |                |                    |            |        |  |
| Location                                                         | 1000 GARFIELD AVE LOT 35<br>BELLEFONTAINE OH 43311                          |                |                |      | CD Year                                                                 |                 |                   |                |                    |            |        |  |
| Date Sited                                                       | 8/20/2                                                                      | 2020           | Date Acquired  |      | 3/29/2022                                                               |                 | H                 | Home Make      | MANSI              | MANSION    |        |  |
| Home Model                                                       | odel                                                                        |                |                | mber | 423721                                                                  |                 | ŀ                 | Home Title Num | ber 460067         | 4600674487 |        |  |
| Home Year                                                        | 2021 Sold                                                                   |                |                |      | 03/28/2022                                                              |                 | Sales Amount 1.00 |                |                    |            |        |  |
| VALUE                                                            | LUE                                                                         |                |                |      |                                                                         | CURRENT CHARGES |                   |                |                    |            |        |  |
| District                                                         | 11-HARRISON BELLEFONTAINE CORP                                              |                |                |      | Full Rate 72.380000                                                     |                 |                   |                |                    |            |        |  |
| Land Use                                                         | 1-LIKE REAL                                                                 |                |                |      | Effective Rate                                                          |                 | 43.956            | 415            |                    |            |        |  |
|                                                                  |                                                                             | Appraised      | Assessed       |      | Qualifying Rate                                                         | )               | 36.690            | 167            |                    |            |        |  |
| Improvement                                                      |                                                                             | 28,470         | 9,9            | 60   |                                                                         | Prior           |                   | First          | Second             | Total      |        |  |
| Homestead                                                        | N                                                                           | 0              |                | 0    | Tax                                                                     |                 | 0.00              | 200.61         | 200.61             |            | 401.22 |  |
| OOC                                                              | N                                                                           | 0              |                | 0    | Special                                                                 |                 | 0.00              | 0.00           | 0.00               |            | 0.00   |  |
| Taxable                                                          |                                                                             | 28,470         | 9,9            | 60   | Total                                                                   |                 | 0.00              | 200.61         | 200.61             |            | 401.22 |  |
|                                                                  |                                                                             |                |                |      | Paid                                                                    |                 | 0.00              | 0.00           | 0.00               |            | 0.00   |  |
| -                                                                |                                                                             |                |                |      | Due                                                                     |                 | 0.00              | 200.61         | 200.61             |            | 401.22 |  |
| TRANSFER HIST                                                    | ORY                                                                         |                |                |      |                                                                         |                 |                   |                |                    |            |        |  |
| Date                                                             |                                                                             |                |                |      | Conveyance Deed Type                                                    |                 |                   | Sales          | Sales Amount Valid |            |        |  |
| 03/28/2022 Buyer: UMH OH WAYSIDE LLC<br>Seller: UMH RENTALS, LLC |                                                                             |                |                |      | 59                                                                      |                 | Title             |                |                    | \$1.00 Y   |        |  |
| DWELLING                                                         |                                                                             |                |                |      |                                                                         |                 |                   |                |                    |            |        |  |
| Style                                                            |                                                                             | 1-CONVENTIONAL | Family Rooms   |      |                                                                         | 0               | Heat              | ing            |                    |            | Υ      |  |
| Stories                                                          |                                                                             | 1.00           | Dining Rooms   |      |                                                                         | 0               | Cool              | ing            |                    |            | Υ      |  |
| Rec Room Area                                                    |                                                                             | 0              | Year Built     |      |                                                                         | 2020            | Grad              | le             |                    |            | D-1    |  |
| Finished Basement                                                |                                                                             | 0              | Year Remodeled |      |                                                                         |                 | Firep             | lace Openings  |                    |            | 0      |  |
| Rooms                                                            |                                                                             | 4              | Full Baths     |      |                                                                         | 1               | Firep             | lace Stacks    |                    |            | 0      |  |
| Bed Rooms                                                        |                                                                             | 2              | Half Baths     |      |                                                                         | 0               |                   | g Area         |                    |            | 800    |  |
|                                                                  |                                                                             |                | Other Fixtures |      |                                                                         | 0               | T - 4 - 1         | l Area         |                    |            | 800    |  |