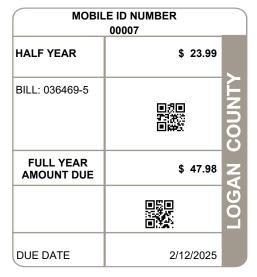

## MANUFACTURED HOME TAX BILL FIRST HALF 2025 DUE DATE 2/12/2025

| Manufactu<br>NGS                           | red Homes<br>ACRES<br>0.0000                                       |                                                                                                                                                                 |                                                                                                                                                                                                          |  |
|--------------------------------------------|--------------------------------------------------------------------|-----------------------------------------------------------------------------------------------------------------------------------------------------------------|----------------------------------------------------------------------------------------------------------------------------------------------------------------------------------------------------------|--|
| manarational                               | ACRES                                                              |                                                                                                                                                                 | X DISTRICT                                                                                                                                                                                               |  |
| NGS                                        |                                                                    |                                                                                                                                                                 | X DISTRICT                                                                                                                                                                                               |  |
|                                            | 0.0000                                                             |                                                                                                                                                                 | TAX DISTRICT                                                                                                                                                                                             |  |
|                                            | 0.0000                                                             |                                                                                                                                                                 | 17 LAKE TWP BELLEFT CORP                                                                                                                                                                                 |  |
|                                            | EFFECTIVE TAX<br>RATE (mills)                                      | NON-BUSINESS<br>CREDIT FACTOR                                                                                                                                   | OWNER OCCUPANCY<br>CREDIT FACTOR                                                                                                                                                                         |  |
| 72.380000                                  | 43.956415                                                          | 0.083469                                                                                                                                                        | 0.020867                                                                                                                                                                                                 |  |
| CALCULATION OF TAXES DISTRIBUTION OF TAXES |                                                                    |                                                                                                                                                                 |                                                                                                                                                                                                          |  |
| 86.20<br>-33.80<br>-4.42                   | GENERAL<br>CHILDREN SERVICES<br>HISTORICAL SOCIETY<br>DD<br>SCHOOL | 02.34                                                                                                                                                           | 1.42% 5.59%<br>6.67% 3.88%<br>0.46% 0.50%<br>4.88%                                                                                                                                                       |  |
| 23.99                                      | JVS                                                                | 02.68                                                                                                                                                           |                                                                                                                                                                                                          |  |
| 47.98                                      | CORPORATION<br>MENTAL HEALTH                                       | 03.20<br>00.68                                                                                                                                                  |                                                                                                                                                                                                          |  |
|                                            |                                                                    |                                                                                                                                                                 | 71.03%                                                                                                                                                                                                   |  |
|                                            | SPECIAL ASSESSMENTS                                                |                                                                                                                                                                 |                                                                                                                                                                                                          |  |
|                                            | PROJECT & DE                                                       | SCRIPTION                                                                                                                                                       | DELQ CURRENT                                                                                                                                                                                             |  |
|                                            | 86.20   -33.80   -4.42   23.99                                     | ET)     IAX RATE     RATE (mills)       0     72.380000     43.956415       S     DIS'       -33.80     -4.42       23.99     47.98       47.98     Corporation | ET)     TAX RATE     RATE (mills)     CREDIT FACTOR       0     72.380000     43.956415     0.083469       S     DISTRIBUTION O       -33.80     -4.42       23.99     47.98       47.98     Corporation |  |