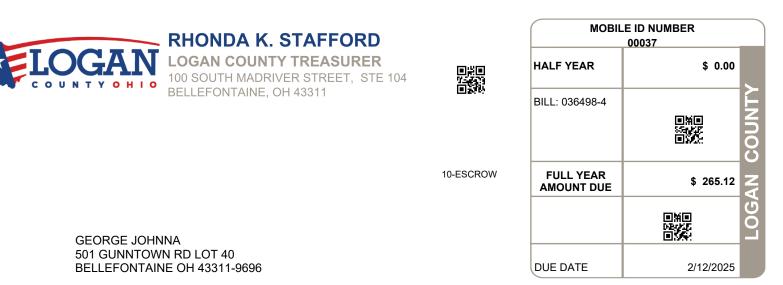

**RHONDA K. STAFFORD** 

| MOBILE ID NUMBER                     | LEGAL OWNER                     |                                         | LEGAL DESCRIPTION                       |                                                                               | PR                           | PROPERTY ADDRESS                                            |                                  |  |
|--------------------------------------|---------------------------------|-----------------------------------------|-----------------------------------------|-------------------------------------------------------------------------------|------------------------------|-------------------------------------------------------------|----------------------------------|--|
| 00037                                | GEORGE JOHNNA                   |                                         |                                         |                                                                               | 501 GUNNTO                   | 501 GUNNTOWN RD LOT 40                                      |                                  |  |
|                                      |                                 |                                         | Manufactured Homes                      |                                                                               |                              |                                                             |                                  |  |
| BILL NUMBER HOMESTEAD / CAUV SAVINGS |                                 |                                         | ACRES                                   |                                                                               |                              | TAX DISTRICT                                                |                                  |  |
| 036498-4                             |                                 |                                         | 0.0000                                  |                                                                               | 58 LIBERT                    | 58 LIBERTY TWP BELLEFONTAINE                                |                                  |  |
| APPRAISED VALUE                      |                                 | ASSESSED VALUE<br>(35% OF MARKET)       | TAX RATE                                | EFFECTIVE TAX<br>RATE (mills)                                                 | NON-BUSINESS<br>CREDIT FACTO |                                                             | OWNER OCCUPANCY<br>CREDIT FACTOR |  |
| •                                    | \$ 0.00<br>9,890.00<br>9,890.00 | \$ 0.00<br>\$ 20,960.00<br>\$ 20,960.00 | 75.880000                               | 46.132928                                                                     | 0.084249                     | 0.021                                                       | 1062                             |  |
| CALCL                                | JLATION                         | N OF TAXES                              | DIS                                     | DISTRIBUTION OF TAXES                                                         |                              |                                                             |                                  |  |
|                                      |                                 |                                         | 1,590.42<br>-623.46<br>-81.48<br>-20.36 | GENERAL<br>45.84<br>CHILDREN SERVICES<br>32.90<br>HISTORICAL SOCIETY<br>04.06 |                              | 4.61% 5.30%<br>1.36% 3.80%<br>5.09% 0.47%<br>1.69%<br>5.31% |                                  |  |
| PAYMENTS APPLIED                     |                                 |                                         | 600.00                                  | DD<br>39.18<br>SCHOOL                                                         |                              |                                                             |                                  |  |
| FULL YEAR AMOUNT DUE                 |                                 |                                         | 265.12                                  | 586.82<br>JVS<br>45.98<br>TOWNSHIP<br>14.66                                   |                              | 67.83%                                                      |                                  |  |
|                                      |                                 |                                         |                                         |                                                                               | SPECIAL ASSES                | ECIAL ASSESSMENTS                                           |                                  |  |
|                                      |                                 |                                         | PROJECT & DESCRIP                       |                                                                               | SCRIPTION                    | DELQ                                                        | CURRENT                          |  |
|                                      |                                 |                                         |                                         |                                                                               |                              |                                                             |                                  |  |