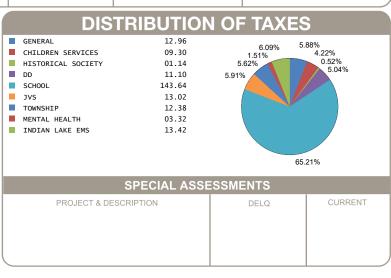

| MOBILE ID NUMBER |         | LE                                    | LEGAL OWNER                       |                    | LEGAL DESCRIPTION             |                       | PROPERTY ADDRESS           |                                  |
|------------------|---------|---------------------------------------|-----------------------------------|--------------------|-------------------------------|-----------------------|----------------------------|----------------------------------|
| 00099            |         | CONDI STEPHANIE & JEFFREY<br>W KENDIG |                                   |                    |                               | 10929 PINE CIR LOT 28 |                            |                                  |
|                  |         |                                       |                                   | Manufactured Homes |                               |                       |                            |                                  |
| BILL NUMBER      |         | HOMESTE                               | AD / CAUV SAVINGS                 | ACRES              |                               | TAX DISTRICT          |                            |                                  |
| 036560-1         |         |                                       |                                   | 0.0000             |                               | 43 STOKES TWP ILSD    |                            |                                  |
| APPRA            | ISED VA | LUE                                   | ASSESSED VALUE<br>(35% OF MARKET) | TAX RATE           | EFFECTIVE TAX<br>RATE (mills) |                       | ON-BUSINESS<br>EDIT FACTOR | OWNER OCCUPANCY<br>CREDIT FACTOR |
| LAND<br>IMPR     | \$ 1    | \$ 0.00<br>6,930.00                   | \$ 0.00<br>\$ 5,930.00            | 64.700000          | 41.632597                     |                       | 0.086071                   | 0.021518                         |

| CALCULATION OF TAX                                                               | KES                                  |
|----------------------------------------------------------------------------------|--------------------------------------|
| GROSS REAL ESTATE TAXES TAX REDUCTION NON-BUSINESS CREDIT OWNER OCCUPANCY CREDIT | 383.66<br>-136.78<br>-21.26<br>-5.34 |
| HALF YEAR AMOUNT DUE                                                             | 110.14                               |
| FULL YEAR AMOUNT DUE                                                             | 220.28                               |
|                                                                                  |                                      |
|                                                                                  |                                      |