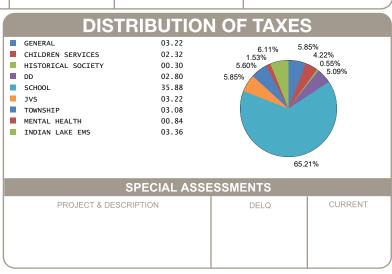

CREDIT OWNER OCCUPANCY CREDIT DELQ. TAXES | 95.80<br>-34.12<br>-5.34<br>-1.32<br>62.42 |
| PAYMENTS APPLIED                                                                             | 62.42                                      |
| HALF YEAR AMOUNT DUE                                                                         | 27.51                                      |
| FULL YEAR AMOUNT DUE                                                                         | 55.02                                      |
|                                                                                              |                                            |
|                                                                                              |                                            |



OFFICE HOURS MONDAY - FRIDAY 8:00 AM TO 4:30 PM PHONE: 937-599-7223



## **RHONDA K. STAFFORD**

LOGAN COUNTY TREASURER
100 SOUTH MADRIVER STREET, STE 104
BELLEFONTAINE, OH 43311

| MOBILE ID NUMBER 00113  |           |        |  |  |  |
|-------------------------|-----------|--------|--|--|--|
| HALF YEAR               | \$ 27.51  |        |  |  |  |
| BILL: 036574-2          |           | COUNTY |  |  |  |
| FULL YEAR<br>AMOUNT DUE | \$ 55.02  | Z      |  |  |  |
|                         |           | LOG/   |  |  |  |
| DUE DATE                | 2/12/2025 |        |  |  |  |

HOLMAN NORMAN JAY 12038 SHANON DR LAKEVIEW OH 43331-9276

Generated: 1/9/2025 8:50:19 AM