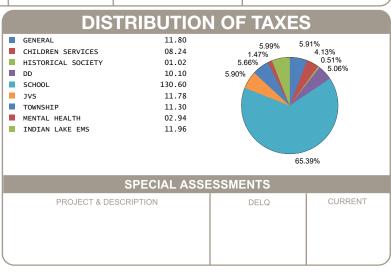

## NIELSEN ANITA M & RICHARD E WROS PO BOX 591 FAIRBORN OH 45324-0591

| MOBILE ID NUMBER | LEGAL OWNER                         |                                       | LEGAL DESCRIPTION |                               | PRO                           | PROPERTY ADDRESS                 |  |
|------------------|-------------------------------------|---------------------------------------|-------------------|-------------------------------|-------------------------------|----------------------------------|--|
| 00130            | NIELSEN ANITA M & RICHARD E<br>WROS |                                       |                   | 8651 S R 368 LOT 126-E        |                               | OT 126-E                         |  |
|                  |                                     | ·····es                               | Manufactur        | ed Homes                      |                               |                                  |  |
| BILL NUMBER      | HOMESTE                             | AD / CAUV SAVINGS                     |                   | ACRES                         | TA                            | TAX DISTRICT                     |  |
| 036591-6         |                                     |                                       |                   | 0.0000                        | 43 STC                        | 43 STOKES TWP ILSD               |  |
| APPRAISED VALUE  |                                     | ASSESSED VALUE<br>(35% OF MARKET)     | TAX RATE          | EFFECTIVE TAX<br>RATE (mills) | NON-BUSINESS<br>CREDIT FACTOR | OWNER OCCUPANCY<br>CREDIT FACTOR |  |
| 1                | \$ 0.00<br>15,000.00<br>15,000.00   | \$ 0.00<br>\$ 5,250.00<br>\$ 5,250.00 | 64.700000         | 41.632597                     | 0.086071                      | 0.021518                         |  |
| CALC             | ULATIO                              | N OF TAXES                            |                   | DISTRIBUTION OF TAXES         |                               |                                  |  |
|                  |                                     |                                       | 339.68            | GENERAL CHILDREN SERVICES     | 11.80<br>08.24                | 5.99% 5.91%<br>1.47% 4.13%       |  |