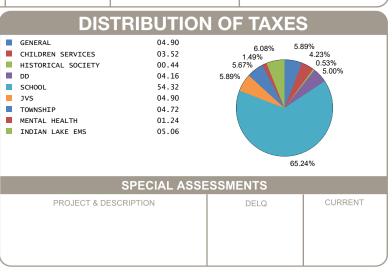

| APPRAISED VALUE                                       | ASSESSED VALUE<br>(35% OF MARKET)     | TAX RATE  | EFFECTIVE TAX<br>RATE (mills) | NON-BUSINESS<br>CREDIT FACTOR | OWNER OCCUPANCY<br>CREDIT FACTOR |
|-------------------------------------------------------|---------------------------------------|-----------|-------------------------------|-------------------------------|----------------------------------|
| LAND \$ 0.00<br>IMPR \$ 6,390.00<br>TOTAL \$ 6,390.00 | \$ 0.00<br>\$ 2,240.00<br>\$ 2,240.00 | 64.700000 | 41.632597                     | 0.086071                      | 0.021518                         |

| CALCULATION OF T                                                                 | AXES                               |
|----------------------------------------------------------------------------------|------------------------------------|
| GROSS REAL ESTATE TAXES TAX REDUCTION NON-BUSINESS CREDIT OWNER OCCUPANCY CREDIT | 144.92<br>-51.70<br>-7.98<br>-1.98 |
| HALF YEAR AMOUNT DUE                                                             | 41.63                              |
| FULL YEAR AMOUNT DUE                                                             | 83.26                              |
|                                                                                  |                                    |
|                                                                                  |                                    |