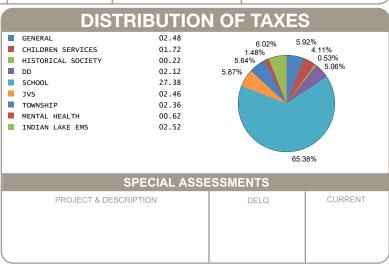

CALCULATION OF TAXES                                      |                          |
|-----------------------------------------------------------|--------------------------|
| GROSS REAL ESTATE TAXES TAX REDUCTION NON-BUSINESS CREDIT | 71.26<br>-25.40<br>-3.98 |
| HALF YEAR AMOUNT DUE                                      | 20.94                    |
| FULL YEAR AMOUNT DUE                                      | 41.88                    |
|                                                           |                          |
|                                                           |                          |
|                                                           |                          |
|                                                           |                          |



OFFICE HOURS MONDAY - FRIDAY 8:00 AM TO 4:30 PM PHONE: 937-599-7223



## **RHONDA K. STAFFORD**

LOGAN COUNTY TREASURER
100 SOUTH MADRIVER STREET, STE 104
BELLEFONTAINE, OH 43311



| MOBILE ID NUMBER<br>00270 |                              |        |  |  |
|---------------------------|------------------------------|--------|--|--|
| HALF YEAR                 | \$ 20.94                     |        |  |  |
| BILL: 036730-0            |                              | COUNTY |  |  |
| FULL YEAR<br>AMOUNT DUE   | \$ 41.88                     | Z      |  |  |
|                           | 回<br>6.6<br>(本)<br>(国<br>(本) | LOG/   |  |  |
| DUE DATE                  | 2/12/2025                    |        |  |  |

HALES DIANA 11504 STATE ROUTE 235 LOT 43 LAKEVIEW OH 43331-3508

Generated: 1/9/20