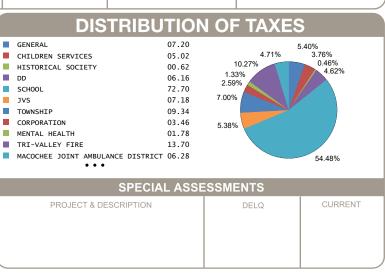

ASSESSED VALUE |                          |                    | ON-BUSINESS OWNER OCCUPANCY |  |

| Al                    | PPRAISED VALUE                        | ASSESSED VALUE<br>(35% OF MARKET)     | TAX RATE  | EFFECTIVE TAX<br>RATE (mills) | NON-BUSINESS<br>CREDIT FACTOR | OWNER OCCUPANCY CREDIT FACTOR |
|-----------------------|---------------------------------------|---------------------------------------|-----------|-------------------------------|-------------------------------|-------------------------------|
| LAND<br>IMPR<br>TOTAL | \$ 0.00<br>\$ 9,150.00<br>\$ 9,150.00 | \$ 0.00<br>\$ 3,200.00<br>\$ 3,200.00 | 63.550000 | 45.505260                     | 0.083712                      | 0.020928                      |

## DELQ. TAXES DELQ. TAXES 154.14 PAST DUE AMOUNT 154.14



OFFICE HOURS MONDAY - FRIDAY 8:00 AM TO 4:30 PM PHONE: 937-599-7223



## **RHONDA K. STAFFORD**

LOGAN COUNTY TREASURER
100 SOUTH MADRIVER STREET, STE 104
BELLEFONTAINE, OH 43311



M61-SLESINGER KAY

MOBILE ID NUMBER
00340

BILL: 036799-5

PAST DUE AMOUNT \$ 154.14

DUE DATE 10/18/2024

SLESINGER M KAY 3317 S HIGLEY RD STE 114-613 GILBERT AZ 85297-5471

Generated: 9/16/2024 1:07:09 PM