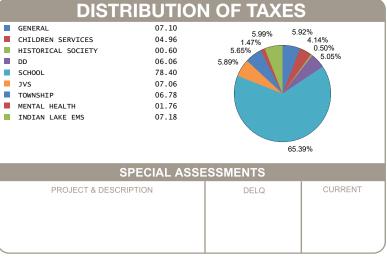

## LOGAN COUNTY TREASURER TRAXLER DONALD N 18045 BOUNDARY RD RICHWOOD OH 43344-9512

| MOBILE ID NUMBER                           | LEGAL OWNER                     |                                       | LEGAL DESCRIPTION          |                                                 |                               | PROPERTY ADDRESS              |                                              |  |
|--------------------------------------------|---------------------------------|---------------------------------------|----------------------------|-------------------------------------------------|-------------------------------|-------------------------------|----------------------------------------------|--|
| 00353                                      | TRAXLER DONALD N                |                                       |                            |                                                 |                               | 11504 S R 235 LOT 63          |                                              |  |
|                                            |                                 |                                       | Manufacture                | Manufactured Homes                              |                               |                               |                                              |  |
| BILL NUMBER                                | HOMESTE                         | <b>HOMESTEAD / CAUV SAVINGS</b>       |                            | ACRES                                           |                               |                               | TAX DISTRICT                                 |  |
| 036812-6                                   |                                 |                                       |                            | 0.0000                                          |                               | 43 STOKES TWP ILSD            |                                              |  |
| APPRAISED VALUE                            |                                 | ASSESSED VALUE<br>(35% OF MARKET)     | TAX RATE                   | EFFECTIVE TAX<br>RATE (mills)                   | NON-BUSINESS<br>CREDIT FACTOR |                               | OWNER OCCUPANCY<br>CREDIT FACTOR             |  |
| 1                                          | \$ 0.00<br>9,000.00<br>9,000.00 | \$ 0.00<br>\$ 3,150.00<br>\$ 3,150.00 | 64.700000                  | 41.632597                                       | 0.086071                      |                               | 0.021518                                     |  |
| CALCULATION OF TAXES DISTRIBUTION OF TAXES |                                 |                                       |                            |                                                 |                               | TAXES                         |                                              |  |
| TAX REDUCTION                              |                                 |                                       | 203.86<br>-72.68<br>-11.28 | GENERAL CHILDREN SERVICES HISTORICAL SOCIETY DD |                               | 07.10<br>04.96<br>00.60 5.89% | 5.99% 5.92%<br>1.47% 4.14%<br>0.50%<br>5.05% |  |