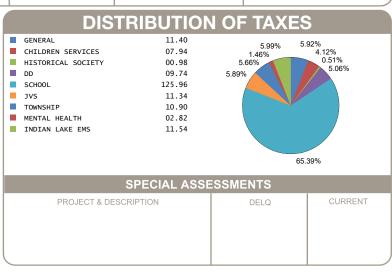

086071                      | 0.021518                      |

| CALCULATION OF TAXES                                      |                             |
|-----------------------------------------------------------|-----------------------------|
| GROSS REAL ESTATE TAXES TAX REDUCTION NON-BUSINESS CREDIT | 327.48<br>-116.74<br>-18.12 |
| HALF YEAR AMOUNT DUE                                      | 96.31                       |
| FULL YEAR AMOUNT DUE                                      | 192.62                      |
|                                                           |                             |
|                                                           |                             |
|                                                           |                             |



OFFICE HOURS MONDAY - FRIDAY 8:00 AM TO 4:30 PM PHONE: 937-599-7223



## **RHONDA K. STAFFORD**

LOGAN COUNTY TREASURER

100 SOUTH MADRIVER STREET, STE 104

BELLEFONTAINE, OH 43311



| MOBILE ID NUMBER 00387  |                                                           |        |  |  |
|-------------------------|-----------------------------------------------------------|--------|--|--|
| HALF YEAR               | \$ 96.31                                                  |        |  |  |
| BILL: 036846-4          |                                                           | COUNTY |  |  |
| FULL YEAR<br>AMOUNT DUE | \$ 192.62                                                 | Z      |  |  |
|                         | 回 (5 回 <b>)</b><br>第 (5 <del>0</del> )<br>图 <b>(5 0</b> ) | LOG    |