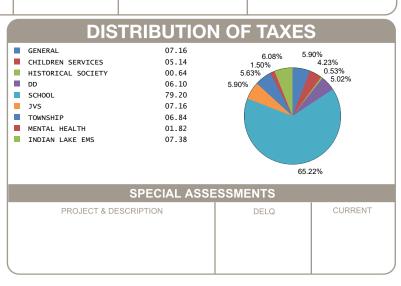

OCCUPANCY CREDIT DELQ. TAXES REG/REL PENALTY | 211.62<br>-75.48<br>-11.74<br>-2.96<br>1,525.93<br>100.00 |
| HALF YEAR AMOUNT DUE                                                                                         | 1,686.65                                                  |
| FULL YEAR AMOUNT DUE                                                                                         | 1,747.37                                                  |
|                                                                                                              |                                                           |
|                                                                                                              |                                                           |



OFFICE HOURS MONDAY - FRIDAY 8:00 AM TO 4:30 PM PHONE: 937-599-7223



**TOTAL** 

## **RHONDA K. STAFFORD**

\$ 3,270.00

LOGAN COUNTY TREASURER
100 SOUTH MADRIVER STREET, STE 104
BELLEFONTAINE, OH 43311

66-CHRONIC RETURNS

**MOBILE ID NUMBER** 

WILLIAMS CHARLOTTE 12070 SHANON DR LAKEVIEW OH 43331-9276

Generated: 1/9/2025 8:50:19 AM