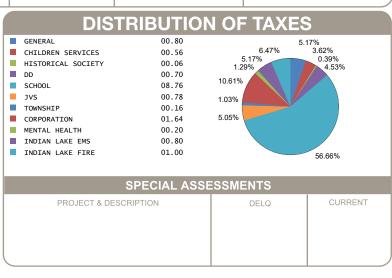

------------------------------------|-------------------------|
| GROSS REAL ESTATE TAXES TAX REDUCTION NON-BUSINESS CREDIT | 25.84<br>-9.04<br>-1.34 |
| HALF YEAR AMOUNT DUE                                      | 7.73                    |
| FULL YEAR AMOUNT DUE                                      | 15.46                   |
|                                                           |                         |
|                                                           |                         |
|                                                           |                         |
|                                                           |                         |
|                                                           |                         |

**HOMESTEAD / CAUV SAVINGS** 



OFFICE HOURS MONDAY - FRIDAY 8:00 AM TO 4:30 PM PHONE: 937-599-7223



## **RHONDA K. STAFFORD**

LOGAN COUNTY TREASURER
100 SOUTH MADRIVER STREET, STE 104
BELLEFONTAINE, OH 43311



| MOBILE ID NUMBER<br>00405 |           |        |  |  |  |
|---------------------------|-----------|--------|--|--|--|
| HALF YEAR                 | \$ 7.73   |        |  |  |  |
| BILL: 036864-7            |           | COUNTY |  |  |  |
| FULL YEAR<br>AMOUNT DUE   | \$ 15.46  | Z      |  |  |  |
|                           | 0 % O     | LOG/   |  |  |  |
| DUE DATE                  | 2/12/2025 |        |  |  |  |

ENNIS DONALD F & SANDRA L PO BOX 123 RUSSELLS POINT OH 43348-0123

Generated: 1/9/2025 8:50:19 AM