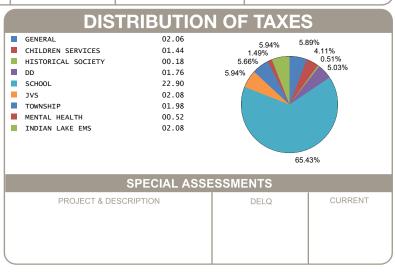

20.00<br>\$ 920.00 | 64.700000 | 41.632597                     | 0.086071                      | 0.021518                         |

| CALCULATION OF TAXES                                                  | S                                  |
|-----------------------------------------------------------------------|------------------------------------|
| GROSS REAL ESTATE TAXES TAX REDUCTION NON-BUSINESS CREDIT DELQ. TAXES | 59.54<br>-21.24<br>-3.30<br>444.89 |
| HALF YEAR AMOUNT DUE                                                  | 462.39                             |
| FULL YEAR AMOUNT DUE                                                  | 479.89                             |
|                                                                       |                                    |



OFFICE HOURS MONDAY - FRIDAY 8:00 AM TO 4:30 PM PHONE: 937-599-7223



## **RHONDA K. STAFFORD**

LOGAN COUNTY TREASURER
100 SOUTH MADRIVER STREET, STE 104
BELLEFONTAINE, OH 43311



| MOBILE ID NUMBER<br>00420 |           |        |  |  |
|---------------------------|-----------|--------|--|--|
| HALF YEAR                 | \$ 462.39 |        |  |  |
| BILL: 036879-5            |           | COUNTY |  |  |
| FULL YEAR<br>AMOUNT DUE   | \$ 479.89 | Z      |  |  |
|                           |           | LOG/   |  |  |
| DUE DATE                  | 2/12/2025 |        |  |  |

ROMINE DAVID 3980 HOMINY RIDGE RD SPRINGFIELD OH 45502-8025

Generated: 1/9/2025 8:50:19 AM