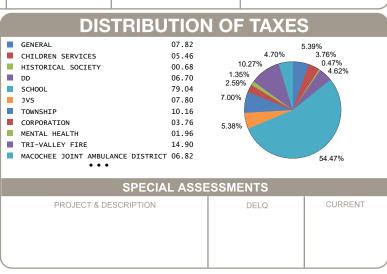

PRAISED VAI    | LUE                      | ASSESSED VALUE<br>(35% OF MARKET) | TAX RATE    | EFFECTIVE TAX<br>RATE (mills) |                          | ON-BUSINESS<br>REDIT FACTOR | OWNER OCCUPANCY<br>CREDIT FACTOR |

| LAND \$ 0.00 \$ 0.00 IMPR \$ 9,940.00 \$ 3,480.00 \$ 3,480.00 \$ 3,480.00 |    | APPRAISED VALUE | (35% OF MARKET) | TAX RATE  | RATE (mills) | CREDIT FACTOR | CREDIT FACTOR |
|---------------------------------------------------------------------------|----|-----------------|-----------------|-----------|--------------|---------------|---------------|
|                                                                           | IM | PR \$ 9,940.00  | \$ 3,480.00     | 63.550000 | 45.505260    | 0.083712      | 0.020928      |

## DELQ. TAXES 167.60 PAST DUE AMOUNT 167.60



OFFICE HOURS MONDAY - FRIDAY 8:00 AM TO 4:30 PM PHONE: 937-599-7223



## **RHONDA K. STAFFORD**

LOGAN COUNTY TREASURER
100 SOUTH MADRIVER STREET, STE 104
BELLEFONTAINE, OH 43311



M61-SLESINGER KAY

MOBILE ID NUMBER
00427

BILL: 036886-0

PAST DUE AMOUNT \$ 167.60

DUE DATE 10/18/2024

SLESINGER KAY 3317 S HIGLEY RD STE 114-613 GILBERT AZ 85297-5471

Generated: 9/16/2024 1:07:09 PM