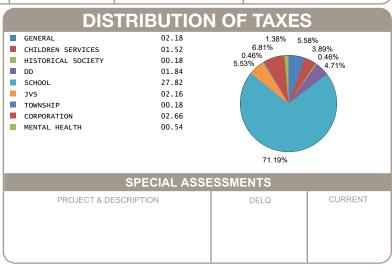

CALCULATION OF TAXE                                       | ES                       |
|-----------------------------------------------------------|--------------------------|
| GROSS REAL ESTATE TAXES TAX REDUCTION NON-BUSINESS CREDIT | 70.22<br>-27.56<br>-3.58 |
| HALF YEAR AMOUNT DUE                                      | 19.54                    |
| FULL YEAR AMOUNT DUE                                      | 39.08                    |
|                                                           |                          |
|                                                           |                          |
|                                                           |                          |
|                                                           |                          |



OFFICE HOURS MONDAY - FRIDAY 8:00 AM TO 4:30 PM PHONE: 937-599-7223



## **RHONDA K. STAFFORD**

LOGAN COUNTY TREASURER
100 SOUTH MADRIVER STREET, STE 104
BELLEFONTAINE, OH 43311



| MOBILE ID NUMBER<br>00461 |                                        |        |  |  |  |
|---------------------------|----------------------------------------|--------|--|--|--|
| HALF YEAR                 | \$ 19.54                               |        |  |  |  |
| BILL: 036918-1            |                                        | COUNTY |  |  |  |
| FULL YEAR<br>AMOUNT DUE   | \$ 39.08                               | Z      |  |  |  |
|                           | □ (\$ □<br>30 (\$ 0.00)<br>□ (\$ 0.00) | LOG/   |  |  |  |
| DUE DATE                  | 2/12/2025                              |        |