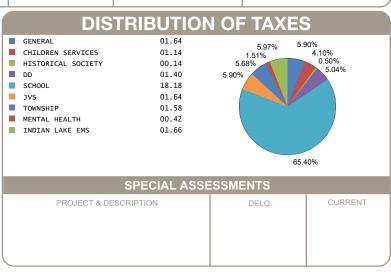

|                         |                          |
|                                                                                                                                                               |                         |                          |
|                                                                                                                                                               |                         |                          |
|                                                                                                                                                               |                         |                          |



OFFICE HOURS MONDAY - FRIDAY 8:00 AM TO 4:30 PM PHONE: 937-599-7223



## **RHONDA K. STAFFORD**

LOGAN COUNTY TREASURER
100 SOUTH MADRIVER STREET, STE 104
BELLEFONTAINE, OH 43311



| MOBILE ID NUMBER<br>00512 |                     |        |  |  |  |  |  |
|---------------------------|---------------------|--------|--|--|--|--|--|
| HALF YEAR                 | \$ 13.84            |        |  |  |  |  |  |
| BILL: 036969-4            |                     | COUNTY |  |  |  |  |  |
| FULL YEAR<br>AMOUNT DUE   | \$ 27.74            | Z      |  |  |  |  |  |
|                           | 回提回<br>95拼件<br>回译》( | LOG/   |  |  |  |  |  |
| DUE DATE                  | 2/12/2025           |        |  |  |  |  |  |

LEIS MICHAEL A 4315 N MAIN ST FINDLAY OH 45840-7220

Generated: 1/9/2025 8:50:19 A