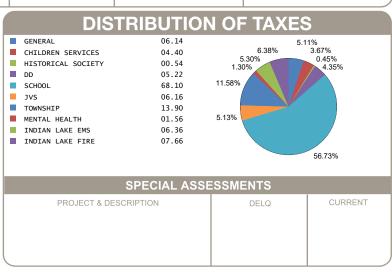

ANCY CREDIT DELQ. TAXES | 205.16<br>-71.92<br>-10.54<br>-2.66<br>481.46 |
| HALF YEAR AMOUNT DUE                                                                         | 541.48                                        |
| FULL YEAR AMOUNT DUE                                                                         | 601.50                                        |
|                                                                                              |                                               |
|                                                                                              |                                               |
|                                                                                              |                                               |



OFFICE HOURS MONDAY - FRIDAY 8:00 AM TO 4:30 PM PHONE: 937-599-7223



## **RHONDA K. STAFFORD**

LOGAN COUNTY TREASURER

100 SOUTH MADRIVER STREET, STE 104

BELLEFONTAINE, OH 43311



| MOBILE ID NUMBER<br>00556 |           |        |  |  |  |
|---------------------------|-----------|--------|--|--|--|
| HALF YEAR                 | \$ 541.48 |        |  |  |  |
| BILL: 037012-2            |           | COUNTY |  |  |  |
| FULL YEAR<br>AMOUNT DUE   | \$ 601.50 | Z      |  |  |  |
|                           |           | LOG/   |  |  |  |
| DUE DATE                  | 2/12/2025 |        |  |  |  |

WILSON CORETHA 8312 STATE ROUTE 366 LOT 30 RUSSELLS POINT OH 43348-9691

Generated: 1/9/2025 8:50:19 AM