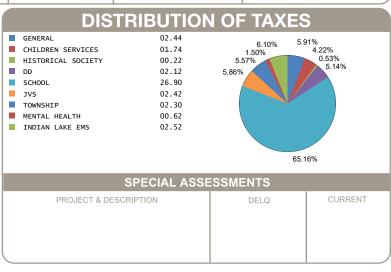

| 20.64                             |
| FULL YEAR AMOUNT DUE                                                             | 41.28                             |
|                                                                                  |                                   |
|                                                                                  |                                   |
|                                                                                  |                                   |
|                                                                                  |                                   |
|                                                                                  |                                   |



OFFICE HOURS MONDAY - FRIDAY 8:00 AM TO 4:30 PM PHONE: 937-599-7223



## **RHONDA K. STAFFORD**

LOGAN COUNTY TREASURER

100 SOUTH MADRIVER STREET, STE 104

BELLEFONTAINE, OH 43311



| MOBILE ID NUMBER<br>00639 |                      |        |  |  |  |
|---------------------------|----------------------|--------|--|--|--|
| HALF YEAR                 | \$ 20.64             |        |  |  |  |
| BILL: 037094-0            | □#<br>□#<br>□#       | COUNTY |  |  |  |
| FULL YEAR<br>AMOUNT DUE   | \$ 41.28             | Z      |  |  |  |
|                           | 回货回<br>(2)<br>(3)(2) | LOG/   |  |  |  |
| DUE DATE                  | 2/12/2025            |        |  |  |  |

SHANER CONNIE 11560 BLACKHAWK PATH LAKEVIEW OH 43331-1102

Generated: 1/9/2025 8:50:19 AM