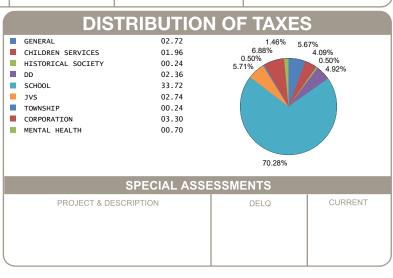

|             | 0.0000                        |  | 17 LAKE TWP BELLEFT CORP    |                                  |
| APPRAISED V      | ALUE                            | ASSESSED VALUE<br>(35% OF MARKET)     | TAX RATE    | EFFECTIVE TAX<br>RATE (mills) |  | ON-BUSINESS<br>REDIT FACTOR | OWNER OCCUPANCY<br>CREDIT FACTOR |
| '                | \$ 0.00<br>3,560.00<br>3,560.00 | \$ 0.00<br>\$ 1,250.00<br>\$ 1,250.00 | 71.280000   | 42.857549                     |  | 0.084212                    | 0.021053                         |

| CALCULATION OF TAXE | S      |
|---------------------|--------|
| DELQ. TAXES         | 120.61 |
| PAST DUE AMOUNT     | 120.61 |
|                     |        |
|                     |        |
|                     |        |
|                     |        |



OFFICE HOURS MONDAY - FRIDAY 8:00 AM TO 4:30 PM PHONE: 937-599-7223



## **RHONDA K. STAFFORD**

**LOGAN COUNTY TREASURER** 100 SOUTH MADRIVER STREET, STE 104 BELLEFONTAINE, OH 43311



| MOBIL              | E ID NUMBER<br>00708 |        |
|--------------------|----------------------|--------|
|                    |                      |        |
| BILL: 037162-5     |                      | COUNTY |
| PAST DUE<br>AMOUNT | \$ 120.61            | GAN    |
|                    | 回常回<br>2023年<br>回数数  | LOG/   |
| DUE DATE           | 10/18/2024           |        |

WILCOXON WILLIAM L & MAX A 711 TOWNSHIP ROAD 190 E BELLEFONTAINE OH 43311-9446

Generated: 9/16/2024 1:07:09 PM