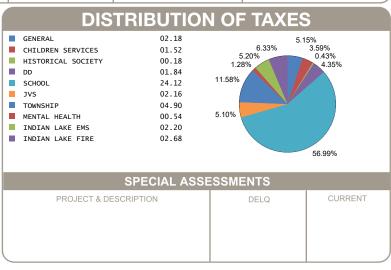

| MOBILE ID NUMBER LEGAL OWNER |                                 | LEGAL DESCRIPTION                 |             | PROPERTY ADDRESS              |                    |                             |                                  |
|------------------------------|---------------------------------|-----------------------------------|-------------|-------------------------------|--------------------|-----------------------------|----------------------------------|
| 00728                        | CALDWELL JOYA D                 |                                   |             |                               | 8312 S R 366 LOT 6 |                             |                                  |
|                              |                                 |                                   | Manufacture | d Homes                       |                    |                             |                                  |
| BILL NUMBER                  | HOMESTEAD / CAUV SAVINGS        |                                   | ACRES       |                               |                    | TAX DISTRICT                |                                  |
| 037182-3                     |                                 |                                   |             | 0.0000                        |                    | 51 WASH TWP ILSD            |                                  |
| APPRAISED VALUE              |                                 | ASSESSED VALUE<br>(35% OF MARKET) | TAX RATE    | EFFECTIVE TAX<br>RATE (mills) |                    | ON-BUSINESS<br>REDIT FACTOR | OWNER OCCUPANCY<br>CREDIT FACTOR |
|                              | \$ 0.00<br>2,760.00<br>2,760.00 | \$ 0.00<br>\$ 970.00<br>\$ 970.00 | 73.000000   | 47.413917                     | 0.079195           |                             | 0.019799                         |
| CALC                         | DISTRIBUTION OF TAXES           |                                   |             |                               |                    |                             |                                  |