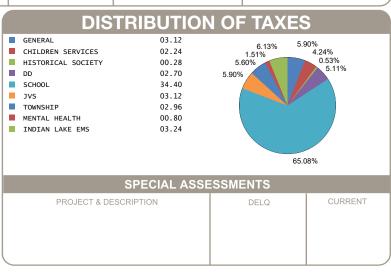

| 26.43                             |
| FULL YEAR AMOUNT DUE                                                             | 52.86                             |
|                                                                                  |                                   |
|                                                                                  |                                   |
|                                                                                  |                                   |
|                                                                                  |                                   |
|                                                                                  |                                   |



OFFICE HOURS MONDAY - FRIDAY 8:00 AM TO 4:30 PM PHONE: 937-599-7223



## **RHONDA K. STAFFORD**

LOGAN COUNTY TREASURER
100 SOUTH MADRIVER STREET, STE 104
BELLEFONTAINE, OH 43311



| MOBILE ID NUMBER<br>00740 |                              |        |  |  |
|---------------------------|------------------------------|--------|--|--|
| HALF YEAR                 | \$ 26.43                     |        |  |  |
| BILL: 037194-8            |                              | COUNTY |  |  |
| FULL YEAR<br>AMOUNT DUE   | \$ 52.86                     | Z      |  |  |
|                           | □ (5 □<br>** (5 □<br>□ (2 *) | LOGA   |  |  |
| DUE DATE                  | 2/12/2025                    |        |  |  |

FERGUSON ROBERT 8651 STATE ROUTE 368 LOT 112E HUNTSVILLE OH 43324-9509

Generated: