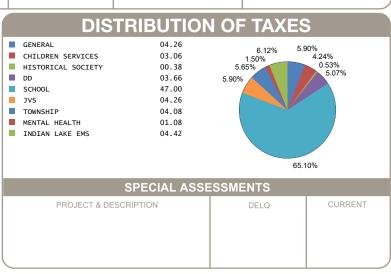

| S                                  |
|----------------------------------------------------------------------------------|------------------------------------|
| GROSS REAL ESTATE TAXES TAX REDUCTION NON-BUSINESS CREDIT OWNER OCCUPANCY CREDIT | 125.60<br>-44.74<br>-6.92<br>-1.74 |
| HALF YEAR AMOUNT DUE                                                             | 36.10                              |
| FULL YEAR AMOUNT DUE                                                             | 72.20                              |
|                                                                                  |                                    |
|                                                                                  |                                    |



**HALF YEAR** 

OFFICE HOURS MONDAY - FRIDAY 8:00 AM TO 4:30 PM PHONE: 937-599-7223



## **RHONDA K. STAFFORD**

LOGAN COUNTY TREASURER
100 SOUTH MADRIVER STREET, STE 104
BELLEFONTAINE, OH 43311



00022-21ST MORTGAGE CORP

FULL YEAR AMOUNT DUE \$ 72.20

DUE DATE 2/12/2025

**MOBILE ID NUMBER** 

00782

\$ 36.10

GROSS DOMINIC & CHRISTI BARRY-HENSLEY 8651 ST RT 366 LOT #129 E HUNTSVILLE 937-296-6651 43324

Generated: 1/9/2025 8:50:19 AM