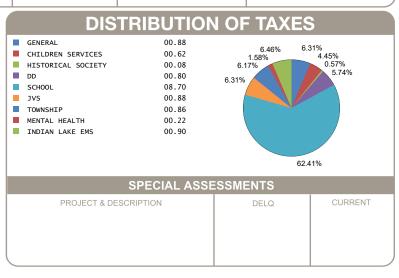

8                         |

| CALCULATION OF TAXE                                                   | 5                                 |
|-----------------------------------------------------------------------|-----------------------------------|
| GROSS REAL ESTATE TAXES TAX REDUCTION NON-BUSINESS CREDIT DELQ. TAXES | 23.76<br>-8.50<br>-1.32<br>380.44 |
| HALF YEAR AMOUNT DUE                                                  | 387.41                            |
| FULL YEAR AMOUNT DUE                                                  | 394.38                            |
|                                                                       |                                   |
|                                                                       |                                   |



OFFICE HOURS MONDAY - FRIDAY 8:00 AM TO 4:30 PM PHONE: 937-599-7223



**TOTAL** 

## **RHONDA K. STAFFORD**

\$ 390.00

LOGAN COUNTY TREASURER 100 SOUTH MADRIVER STREET, STE 104 BELLEFONTAINE, OH 43311

66-CHRONIC RETURNS

00825 **HALF YEAR** \$ 387.41 BILL: 037278-9 **FULL YEAR** \$ 394.38 **AMOUNT DUE** DUE DATE 2/12/2025

**MOBILE ID NUMBER** 

**BRADFORD DARRELL** 202 RIVERSIDE APT 72 WAPAKONETA OH 45895

Generated: 1/9/2025 8:50:19 AM