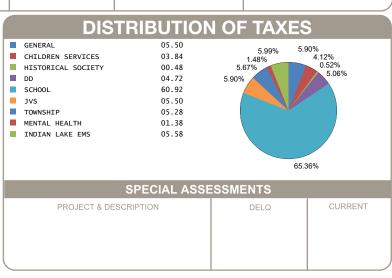

|
| HALF YEAR AMOUNT DUE                                                  | 46.60                             |
| FULL YEAR AMOUNT DUE                                                  | 93.20                             |
|                                                                       |                                   |
|                                                                       |                                   |
|                                                                       |                                   |
|                                                                       |                                   |
|                                                                       |                                   |



OFFICE HOURS MONDAY - FRIDAY 8:00 AM TO 4:30 PM PHONE: 937-599-7223



## **RHONDA K. STAFFORD**

LOGAN COUNTY TREASURER
100 SOUTH MADRIVER STREET, STE 104
BELLEFONTAINE, OH 43311



| MOBILE ID NUMBER<br>00862 |                                      |        |  |  |
|---------------------------|--------------------------------------|--------|--|--|
| HALF YEAR                 | \$ 46.60                             |        |  |  |
| BILL: 037315-9            | <b>□</b> \$□<br><b>□</b> \$ <b>≠</b> | COUNTY |  |  |
| FULL YEAR<br>AMOUNT DUE   | \$ 93.20                             | Z      |  |  |
|                           |                                      | LOG    |  |  |
| DUE DATE                  | 2/12/2025                            |        |  |  |

BRINGARDNER JACOB M 5755 C