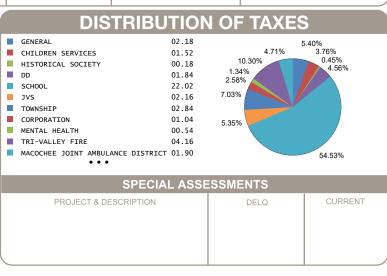

|                      | APPRAISED VALUE | ASSESSED VALUE<br>(35% OF MARKET) | TAX RATE  | EFFECTIVE TAX<br>RATE (mills) | NON-BUSINESS<br>CREDIT FACTOR | OWNER OCCUPANCY CREDIT FACTOR |
|----------------------|-----------------|-----------------------------------|-----------|-------------------------------|-------------------------------|-------------------------------|
| LANI<br>IMPF<br>TOTA | \$ 2,760.00     | \$ 0.00<br>\$ 970.00<br>\$ 970.00 | 63.550000 | 45.505260                     | 0.083712                      | 0.020928                      |