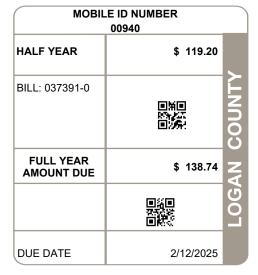

| MOBILE ID NUMBER                                                               | LEGAL OWNER                     |                                   | LEGAL DESCRIPTION                 |                                                                           | F                                                  | PROPERTY ADDRESS                   |                            |  |
|--------------------------------------------------------------------------------|---------------------------------|-----------------------------------|-----------------------------------|---------------------------------------------------------------------------|----------------------------------------------------|------------------------------------|----------------------------|--|
| 00940                                                                          | EICHER TONI                     |                                   |                                   |                                                                           | 1000 GARF                                          | 1000 GARFIELD AVE LOT 60           |                            |  |
| BILL NUMBER                                                                    | HOMESTEAD / CAUV SAVINGS        |                                   | Manufactured Homes                |                                                                           |                                                    | TAX DISTRICT                       |                            |  |
| 037391-0                                                                       | HOWESTEAD / CAUV SAVINGS        |                                   | ACRES<br>0.0000                   |                                                                           | 17 LAF                                             | 17 LAKE TWP BELLEFT CORP           |                            |  |
| APPRAISED VAL                                                                  | _UE                             | ASSESSED VALUE<br>(35% OF MARKET) | TAX RATE                          | EFFECTIVE TAX<br>RATE (mills)                                             | NON-BUSINES                                        |                                    | OCCUPANCY                  |  |
|                                                                                | \$ 0.00<br>2,760.00<br>2,760.00 | \$ 0.00<br>\$ 970.00<br>\$ 970.00 | 72.380000                         | 43.956415                                                                 | 0.083469                                           | 0.                                 | .020867                    |  |
| CALCU                                                                          | N OF TAXES                      | DISTRIBUTION OF TAXES             |                                   |                                                                           |                                                    |                                    |                            |  |
| GROSS REAL ESTATE TAXES<br>TAX REDUCTION<br>NON-BUSINESS CREDIT<br>DELQ. TAXES |                                 |                                   | 70.22<br>-27.56<br>-3.58<br>99.66 | GENERAL<br>CHILDREN SERVICES<br>HISTORICAL SOCIETY<br>DD<br>SCHOOL<br>JVS | 02.18<br>01.52<br>00.18<br>01.84<br>27.82<br>02.16 | 1.38% (<br>6.81%<br>0.46%<br>5.53% | 6.81% 3.89%<br>0.46% 0.46% |  |
| HALF YEAR AMOUNT DUE<br>FULL YEAR AMOUNT DUE                                   |                                 |                                   | 119.20<br>138.74                  | TOWNSHIP<br>CORPORATION<br>MENTAL HEALTH                                  | 00.18<br>02.66<br>00.54                            | 00.18 02.66                        |                            |  |
|                                                                                |                                 |                                   |                                   |                                                                           |                                                    | 71.19%                             |                            |  |
|                                                                                |                                 |                                   |                                   | SPECIAL ASSESSMENTS                                                       |                                                    |                                    |                            |  |
|                                                                                |                                 |                                   |                                   | PROJECT & DE                                                              | SCRIPTION                                          | DELQ                               | CURRENT                    |  |