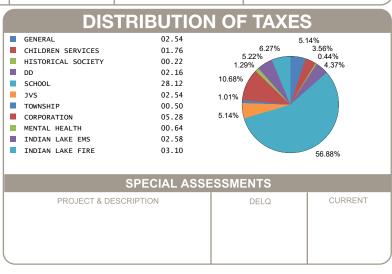

## LOGAN COUNTY TREASURER SCHARF LINDA 4615 ROUNDHEAD RD DESHLER OH 43516-9656

| MOBILE ID NUM                                             | MBER LE                                    | GAL OWNER                             | LEG             | AL DESCRIPTION                               | PRO                           | PERTY ADDRESS                                      |  |
|-----------------------------------------------------------|--------------------------------------------|---------------------------------------|-----------------|----------------------------------------------|-------------------------------|----------------------------------------------------|--|
| 00983                                                     | S                                          | SCHARF LINDA                          |                 | FANTASY IS LOT 9                             |                               | Т 9                                                |  |
|                                                           |                                            |                                       | Manufacture     | ed Homes                                     |                               |                                                    |  |
| BILL NUMBE                                                | R HOMESTE                                  | AD / CAUV SAVINGS                     |                 | ACRES                                        | TA                            | TAX DISTRICT                                       |  |
| 037431-4                                                  |                                            |                                       |                 | 0.0000                                       | 52 WASH                       | 52 WASH RUSS PT CORP                               |  |
| APPRAIS                                                   | ED VALUE                                   | ASSESSED VALUE<br>(35% OF MARKET)     | TAX RATE        | EFFECTIVE TAX<br>RATE (mills)                | NON-BUSINESS<br>CREDIT FACTOR | OWNER OCCUPANCY<br>CREDIT FACTOR                   |  |
| LAND<br>IMPR<br>TOTAL                                     | \$ 0.00<br>\$ 3,230.00<br>\$ 3,230.00      | \$ 0.00<br>\$ 1,130.00<br>\$ 1,130.00 | 73.600000       | 47.693448                                    | 0.082497                      | 0.020624                                           |  |
| CA                                                        | CALCULATION OF TAXES DISTRIBUTION OF TAXES |                                       |                 |                                              |                               |                                                    |  |
| GROSS REAL ESTATE TAXES TAX REDUCTION NON BUSINESS CREDIT |                                            |                                       | 83.18<br>-29.28 | GENERAL CHILDREN SERVICES HISTORICAL SOCIETY | 02.54<br>01.76<br>00.22       | 5.14%<br>6.27% 3.56%<br>5.22% 0.44%<br>1.29% 4.37% |  |