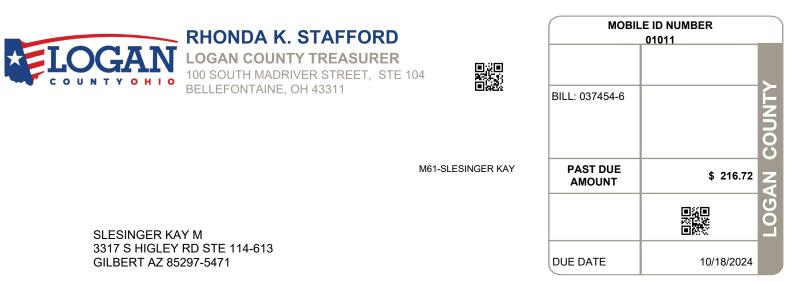

MANUFACTURED HOME TAX BILL **DELINQUENT 2024** 

M61-SLESINGER

PAST DUE

DELQ

SPECIAL ASSESSMENTS

54.46%

CURRENT

| MOBILE ID NUMBER                    | LEGAL OWNER                     |                                       | LEGAL DESCRIPTION  |                                                                                                                  |                               | PROPERTY ADDRESS         |                                |
|-------------------------------------|---------------------------------|---------------------------------------|--------------------|------------------------------------------------------------------------------------------------------------------|-------------------------------|--------------------------|--------------------------------|
| 01011                               | SLESINGER KAY M                 |                                       |                    |                                                                                                                  | 4000 ALPINE PKWY LOT R-3      |                          |                                |
|                                     |                                 |                                       | Manufactured Homes |                                                                                                                  |                               |                          |                                |
| BILL NUMBER HOMESTEAD / CAUV SAVING |                                 | ACRES                                 |                    |                                                                                                                  | TAX DISTRICT                  |                          |                                |
| 037454-6                            |                                 |                                       | 0.0000             |                                                                                                                  |                               | 31 MONROE VALLEY HI CORP |                                |
| APPRAISED VALUE                     |                                 | ASSESSED VALUE<br>(35% OF MARKET)     | TAX RATE           | EFFECTIVE TAX<br>RATE (mills)                                                                                    | NON-BUSINESS<br>CREDIT FACTOR |                          | OWNER OCCUPAN<br>CREDIT FACTOR |
| -                                   | \$ 0.00<br>2,860.00<br>2,860.00 | \$ 0.00<br>\$ 4,500.00<br>\$ 4,500.00 | 63.550000          | 45.505260                                                                                                        | 0.083712                      |                          | 0.020928                       |
| CALCI                               |                                 | DISTRIBUTION OF TAXES                 |                    |                                                                                                                  |                               |                          |                                |
| DELQ. TAXES                         |                                 |                                       | 216.72             | GENERAL<br>10.14<br>CHILDREN SERVICES<br>07.06<br>HISTORICAL SOCIETY<br>00.86<br>DD<br>08.66<br>SCHOOL<br>102.18 |                               |                          |                                |