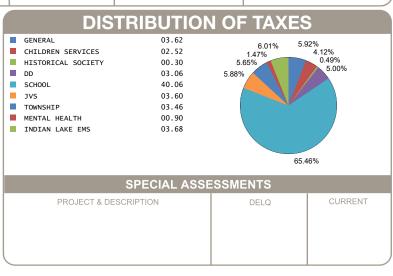

L ESTATE TAXES TAX REDUCTION NON-BUSINESS CREDIT | 104.14<br>-37.18<br>-5.76 |
| HALF YEAR AMOUNT DUE                                      | 30.60                     |
| FULL YEAR AMOUNT DUE                                      | 61.20                     |
|                                                           |                           |
|                                                           |                           |
|                                                           |                           |
|                                                           |                           |
|                                                           |                           |
|                                                           |                           |



OFFICE HOURS MONDAY - FRIDAY 8:00 AM TO 4:30 PM PHONE: 937-599-7223



## **RHONDA K. STAFFORD**

LOGAN COUNTY TREASURER
100 SOUTH MADRIVER STREET, STE 104
BELLEFONTAINE, OH 43311



| MOBILE ID NUMBER<br>01021 |           |        |  |  |  |
|---------------------------|-----------|--------|--|--|--|
| HALF YEAR                 | \$ 30.60  |        |  |  |  |
| BILL: 037464-5            |           | COUNTY |  |  |  |
| FULL YEAR<br>AMOUNT DUE   | \$ 61.20  | Z      |  |  |  |
|                           |           | LOG/   |  |  |  |
| DUE DATE                  | 2/12/2025 |        |  |  |  |

MILLER CHARLES WROS & MICHELLE L 2400 S URBANA LISBON RD SOUTH CHARLESTON OH 45368-9750

Generated: 1/9/2025 8:50:27 AM