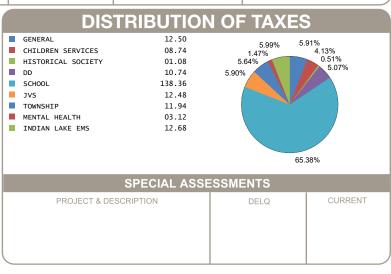

## LOGAN COUNTY TREASURER DRAKE RICHARD N 25 HOMESTEAD CT SPRINGBORO OH 45066-1373

| MOBILE ID NUMBE                            | R LE                              | LEGAL OWNER                           |             | LEGAL DESCRIPTION             |  | PROPERTY ADDRESS            |                                  |
|--------------------------------------------|-----------------------------------|---------------------------------------|-------------|-------------------------------|--|-----------------------------|----------------------------------|
| 01022                                      | DRA                               | DRAKE RICHARD N                       |             |                               |  | 8651 S R 368 LOT 80-D       |                                  |
|                                            |                                   |                                       | Manufacture | d Homes                       |  |                             |                                  |
| BILL NUMBER                                | HOMESTE                           | AD / CAUV SAVINGS                     |             | ACRES                         |  | TAX DISTRICT                |                                  |
| 037465-2                                   |                                   |                                       |             | 0.0000                        |  | 43 STOKES TWP ILSD          |                                  |
| APPRAISED \                                | /ALUE                             | ASSESSED VALUE<br>(35% OF MARKET)     | TAX RATE    | EFFECTIVE TAX<br>RATE (mills) |  | DN-BUSINESS<br>REDIT FACTOR | OWNER OCCUPANCY<br>CREDIT FACTOR |
|                                            | \$ 0.00<br>15,890.00<br>15,890.00 | \$ 0.00<br>\$ 5,560.00<br>\$ 5,560.00 | 64.700000   | 41.632597                     |  | 0.086071                    | 0.021518                         |
| CALCULATION OF TAXES DISTRIBUTION OF TAXES |                                   |                                       |             |                               |  | TAXES                       |                                  |