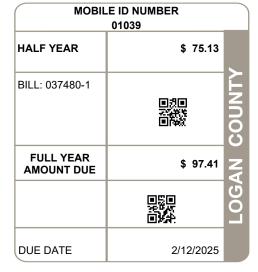

| MOBILE ID NUMBER                                                               | LEGAL OWNER                     |                                       | LEGAL DESCRIPTION                 |                                                                           | PRO                           | PROPERTY ADDRESS                                           |  |
|--------------------------------------------------------------------------------|---------------------------------|---------------------------------------|-----------------------------------|---------------------------------------------------------------------------|-------------------------------|------------------------------------------------------------|--|
| 01039                                                                          | TROSTEL JUSTIN E                |                                       |                                   |                                                                           | 302 E MAIN ST F               | 302 E MAIN ST REAR                                         |  |
|                                                                                |                                 |                                       | Manufactured Homes                |                                                                           |                               |                                                            |  |
| BILL NUMBER                                                                    | HOMESTEAD / CAUV SAVINGS        |                                       | ACRES                             |                                                                           |                               |                                                            |  |
| 037480-1                                                                       |                                 |                                       | 0.0000                            |                                                                           | Z7 MIAW                       | 27 MIAMI QUINCY CORP                                       |  |
| APPRAISED VAL                                                                  | LUE                             | ASSESSED VALUE<br>(35% OF MARKET)     | TAX RATE                          | EFFECTIVE TAX<br>RATE (mills)                                             | NON-BUSINESS<br>CREDIT FACTOR | OWNER OCCUPANCY<br>CREDIT FACTOR                           |  |
|                                                                                | \$ 0.00<br>3,830.00<br>3,830.00 | \$ 0.00<br>\$ 1,340.00<br>\$ 1,340.00 | 65.850000                         | 36.597400                                                                 | 0.092441                      | 0.023110                                                   |  |
| CALCULATION OF TAXES DISTRIBUTION OF TAXES                                     |                                 |                                       |                                   |                                                                           |                               |                                                            |  |
| GROSS REAL ESTATE TAXES<br>TAX REDUCTION<br>NON-BUSINESS CREDIT<br>DELQ. TAXES |                                 |                                       | 88.28<br>-39.18<br>-4.54<br>52.85 | GENERAL<br>CHILDREN SERVICES<br>HISTORICAL SOCIETY<br>DD<br>SCHOOL<br>JVS | 02.60 6.78<br>27.16           | 02.10<br>0.26<br>02.60<br>0.269<br>0.58%<br>5.83%<br>0.58% |  |
| HALF YEAR AMOUNT DUE                                                           |                                 |                                       | 75.13                             | TOWNSHIP<br>CORPORATION                                                   | 01.20                         |                                                            |  |
| FULL YEAR AMOUNT DUE                                                           |                                 |                                       | 97.41                             | MENTAL HEALTH                                                             | 00.76                         |                                                            |  |
|                                                                                |                                 |                                       |                                   |                                                                           | 60.95%                        |                                                            |  |
|                                                                                |                                 |                                       |                                   | SPECIAL ASSESSMENTS                                                       |                               |                                                            |  |
|                                                                                |                                 |                                       | PROJECT & DESI                    |                                                                           | SCRIPTION                     | DELQ CURRENT                                               |  |