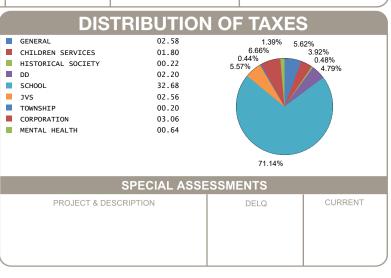

br>RATE (mills) | ON-BUSINESS<br>EDIT FACTOR | OWNER OCCUPANCY<br>CREDIT FACTOR |   |
| LAND<br>IMPR<br>TOTAL | \$ 3,2   | 0.00<br>250.00<br>250.00 | \$ 0.00<br>\$ 1,140.00<br>\$ 1,140.00 | 72.380000 | 43.956415                     | 0.083469                   | 0.020867                         |   |

Manufactured Homes

| GROSS REAL ESTATE TAXES<br>FAX REDUCTION<br>NON-BUSINESS CREDIT<br>DELQ. TAXES | 82.56<br>-32.42<br>-4.20<br>51.66 |
|--------------------------------------------------------------------------------|-----------------------------------|
| PAYMENTS APPLIED HALF YEAR AMOUNT DUE                                          | 51.66                             |
| FULL YEAR AMOUNT DUE                                                           | 45.94                             |



OFFICE HOURS MONDAY - FRIDAY 8:00 AM TO 4:30 PM PHONE: 937-599-7223



## **RHONDA K. STAFFORD**

LOGAN COUNTY TREASURER 100 SOUTH MADRIVER STREET, STE 104 BELLEFONTAINE, OH 43311



| MOBILE ID NUMBER<br>01044 |                     |        |  |  |  |
|---------------------------|---------------------|--------|--|--|--|
| HALF YEAR                 | \$ 22.97            |        |  |  |  |
| BILL: 037485-0            | 050<br>XP,4X<br>032 | COUNTY |  |  |  |
| FULL YEAR<br>AMOUNT DUE   | \$ 45.94            | Z      |  |  |  |
|                           |                     | L0G/   |  |  |  |
| DUE DATE                  | 2/12/2025           |        |  |  |  |

**CLARK RANDY** 14134 COUNTY ROAD 140 KENTON OH 43326-9076

Generated: 1/9/2025 8:50:27 AM