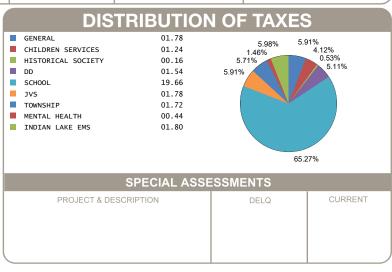

CALCULATION OF TAX                                        | (ES                      |
|-----------------------------------------------------------|--------------------------|
| GROSS REAL ESTATE TAXES TAX REDUCTION NON-BUSINESS CREDIT | 51.18<br>-18.22<br>-2.84 |
| HALF YEAR AMOUNT DUE                                      | 15.06                    |
| FULL YEAR AMOUNT DUE                                      | 30.12                    |
|                                                           |                          |
|                                                           |                          |
|                                                           |                          |
|                                                           |                          |



OFFICE HOURS MONDAY - FRIDAY 8:00 AM TO 4:30 PM PHONE: 937-599-7223



## **RHONDA K. STAFFORD**

LOGAN COUNTY TREASURER

100 SOUTH MADRIVER STREET, STE 104

BELLEFONTAINE, OH 43311



| MOBILE ID NUMBER<br>01057 |           |        |  |  |  |
|---------------------------|-----------|--------|--|--|--|
| HALF YEAR                 | \$ 15.06  |        |  |  |  |
| BILL: 037496-7            |           | COUNTY |  |  |  |
| FULL YEAR<br>AMOUNT DUE   | \$ 30.12  | Z      |  |  |  |
|                           |           | LOG/   |  |  |  |
| DUE DATE                  | 2/12/2025 |        |  |  |  |

SHELL CORRINNA L & DELBERT L 12842 PROVIDENCE PIKE BROOKVILLE OH 45309-9370

Generated: 1/9/2025 8:50:27 AM