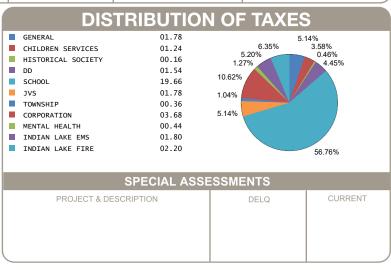

$ 790.00<br>\$ 790.00 | 73.600000 | 47.693448                     | 0.082497                      | 0.020624                      |

| CALCULATION OF TAX                                                    | KES                                |
|-----------------------------------------------------------------------|------------------------------------|
| GROSS REAL ESTATE TAXES TAX REDUCTION NON-BUSINESS CREDIT DELQ. TAXES | 58.22<br>-20.48<br>-3.10<br>191.05 |
| HALF YEAR AMOUNT DUE                                                  | 208.37                             |
| FULL YEAR AMOUNT DUE                                                  | 225.69                             |
|                                                                       |                                    |



OFFICE HOURS MONDAY - FRIDAY 8:00 AM TO 4:30 PM PHONE: 937-599-7223



## **RHONDA K. STAFFORD**

LOGAN COUNTY TREASURER

100 SOUTH MADRIVER STREET, STE 104

BELLEFONTAINE, OH 43311



| MOBILE ID NUMBER<br>01104 |                    |        |  |  |  |
|---------------------------|--------------------|--------|--|--|--|
| HALF YEAR                 | \$ 208.37          |        |  |  |  |
| BILL: 037539-4            |                    | COUNTY |  |  |  |
| FULL YEAR<br>AMOUNT DUE   | \$ 225.69          | Z      |  |  |  |
|                           | 回常回<br>第5次第<br>回7条 | LOG/   |  |  |  |
| DUE DATE                  | 2/12/2025          |        |  |  |  |

MCWHORTER GERALD D 3738 W NATIONAL RD SPRINGFIELD OH 45504-3517

Generated: 1/9/2025 8:50:27 AM