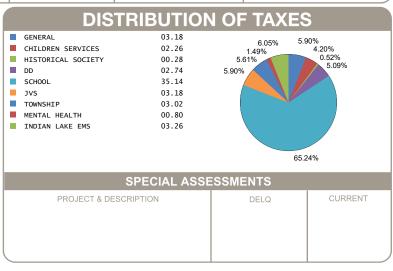

NESS CREDIT OWNER OCCUPANCY CREDIT | 93.16<br>-33.18<br>-5.18<br>-0.94 |
| HALF YEAR AMOUNT DUE                                                             | 26.93                             |
| FULL YEAR AMOUNT DUE                                                             | 53.86                             |
|                                                                                  |                                   |
|                                                                                  |                                   |
|                                                                                  |                                   |
|                                                                                  |                                   |



OFFICE HOURS MONDAY - FRIDAY 8:00 AM TO 4:30 PM PHONE: 937-599-7223



## **RHONDA K. STAFFORD**

LOGAN COUNTY TREASURER

100 SOUTH MADRIVER STREET, STE 104

BELLEFONTAINE, OH 43311



| MOBILE ID NUMBER<br>01122 |           |        |  |  |
|---------------------------|-----------|--------|--|--|
| HALF YEAR                 | \$ 26.93  |        |  |  |
| BILL: 037557-6            |           | COUNTY |  |  |
| FULL YEAR<br>AMOUNT DUE   | \$ 53.86  | Z      |  |  |
|                           | □#□<br>   | LOG    |  |  |
| DUE DATE                  | 2/12/2025 |        |  |  |

KRUEGER LINDA PO BOX 57 LAKEVIEW OH 43331-0057

Generated: 1/9/2025 8:50:27 AM