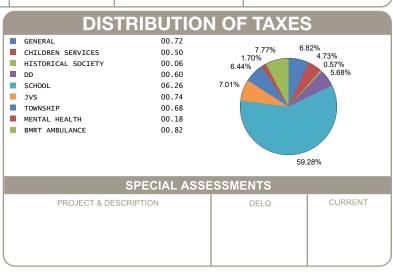

| APPRAISED VALUE |                       | ASSESSED VALUE<br>(35% OF MARKET) | TAX RATE                          | EFFECTIVE TAX RATE (mills) | NON-BUSINESS<br>CREDIT FACTOR | OWNER OCCUPANCY<br>CREDIT FACTOR |          |
|-----------------|-----------------------|-----------------------------------|-----------------------------------|----------------------------|-------------------------------|----------------------------------|----------|
|                 | LAND<br>IMPR<br>TOTAL | \$ 0.00<br>\$ 900.00<br>\$ 900.00 | \$ 0.00<br>\$ 320.00<br>\$ 320.00 | 49.350000                  | 35.936594                     | 0.085990                         | 0.021498 |