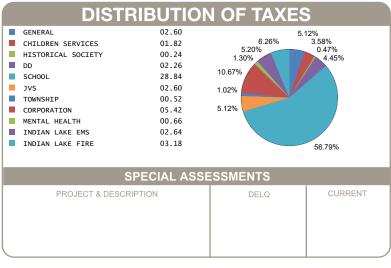

## LOGAN COUNTY TREASURER MULQUIN-JOHNSON REBECCA WROS & SARAG A PETERSON 5152 TWIN FALLS DR DUBLIN OH 43016 6147

| DUBLIN OF                                                 | 1 43016-6147                                       | ,                                     |                          |                                                        |                                           |                                  |  |
|-----------------------------------------------------------|----------------------------------------------------|---------------------------------------|--------------------------|--------------------------------------------------------|-------------------------------------------|----------------------------------|--|
| MOBILE ID NUMBER                                          | LEGAL OWNER                                        |                                       | LEGAL DESCRIPTION        |                                                        | PF                                        | PROPERTY ADDRESS                 |  |
| 01168                                                     | MULQUIN-JOHNSON REBECCA<br>WROS & SARAG A PETERSON |                                       |                          |                                                        | FANTASY IS                                | FANTASY IS LOT 31                |  |
|                                                           |                                                    |                                       | Manufacture              | d Homes                                                |                                           |                                  |  |
| BILL NUMBER                                               | HOMESTE                                            | AD / CAUV SAVINGS                     |                          | ACRES                                                  |                                           | TAX DISTRICT                     |  |
| 037603-8                                                  |                                                    |                                       |                          | 0.0000                                                 | 52 WA                                     | 52 WASH RUSS PT CORP             |  |
| APPRAISED VALUE                                           |                                                    | ASSESSED VALUE<br>(35% OF MARKET)     | TAX RATE                 | EFFECTIVE TAX<br>RATE (mills)                          | NON-BUSINESS<br>CREDIT FACTO              |                                  |  |
| 1                                                         | \$ 0.00<br>3,320.00<br>3,320.00                    | \$ 0.00<br>\$ 1,160.00<br>\$ 1,160.00 | 73.600000                | 47.693448                                              | 0.082497                                  | 0.020624                         |  |
| CALC                                                      | CALCULATION OF TAXES DISTRIBUTION OF TAXES         |                                       |                          |                                                        |                                           | OF TAXES                         |  |
| GROSS REAL ESTATE TAXES TAX REDUCTION NON-BUSINESS CREDIT |                                                    |                                       | 85.42<br>-30.04<br>-4.60 | GENERAL CHILDREN SERVICES HISTORICAL SOCIETY DD SCHOOL | 02.60<br>01.82<br>00.24<br>02.26<br>28.84 | 5.12%<br>5.20%<br>1.30%<br>0.67% |  |