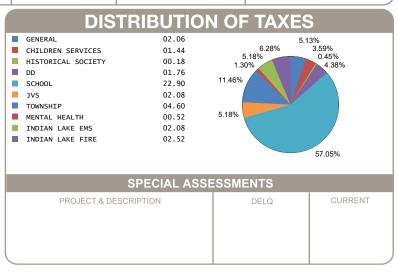

CALCULATION OF TAX                                        | (ES                      |
|-----------------------------------------------------------|--------------------------|
| GROSS REAL ESTATE TAXES TAX REDUCTION NON-BUSINESS CREDIT | 67.18<br>-23.56<br>-3.48 |
| HALF YEAR AMOUNT DUE                                      | 20.07                    |
| FULL YEAR AMOUNT DUE                                      | 40.14                    |
|                                                           |                          |
|                                                           |                          |
|                                                           |                          |
|                                                           |                          |



OFFICE HOURS MONDAY - FRIDAY 8:00 AM TO 4:30 PM PHONE: 937-599-7223



## **RHONDA K. STAFFORD**

LOGAN COUNTY TREASURER
100 SOUTH MADRIVER STREET, STE 104
BELLEFONTAINE, OH 43311



| MOBILE ID NUMBER<br>01244 |             |        |  |  |
|---------------------------|-------------|--------|--|--|
| HALF YEAR                 | \$ 20.07    |        |  |  |
| BILL: 037677-2            |             | COUNTY |  |  |
| FULL YEAR<br>AMOUNT DUE   | \$ 40.14    | Z      |  |  |
|                           | 080<br>0.54 | LOG    |  |  |
| DUE DATE                  | 2/12/2025   |        |  |  |

COLEMAN JOHN D III 7822 PORTER CENTRAL RD SUNBURY OH 43074-8479

Generated: 1/9/2025 8:50:27 AM