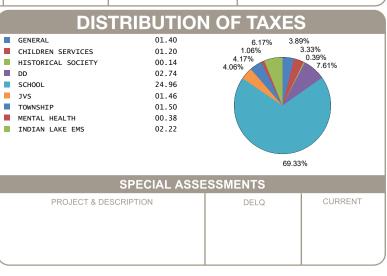

0<br>\$ 110.00<br>\$ 110.00 | \$ 0.00<br>\$ 40.00<br>\$ 40.00   | 64.700000 | 64.700000                  | 0.088331                      | 0.022083                      |

| CALCULATION OF TAXES                |                |
|-------------------------------------|----------------|
| GROSS REAL ESTATE TAXES DELQ. TAXES | 36.00<br>42.69 |
| HALF YEAR AMOUNT DUE                | 60.69          |
| FULL YEAR AMOUNT DUE                | 78.69          |
|                                     |                |
|                                     |                |
|                                     |                |
|                                     |                |
|                                     |                |
|                                     |                |



OFFICE HOURS MONDAY - FRIDAY 8:00 AM TO 4:30 PM PHONE: 937-599-7223



## **RHONDA K. STAFFORD**

LOGAN COUNTY TREASURER 100 SOUTH MADRIVER STREET, STE 104 BELLEFONTAINE, OH 43311



| MOBILE ID NUMBER<br>01386 |                       |        |  |  |  |
|---------------------------|-----------------------|--------|--|--|--|
| HALF YEAR                 | \$ 60.69              |        |  |  |  |
| BILL: 037816-6            |                       | COUNTY |  |  |  |
| FULL YEAR<br>AMOUNT DUE   | \$ 78.69              | Z      |  |  |  |
|                           | 回答回<br>12.55<br>13.55 | LOG/   |  |  |  |
| DUE DATE                  | 2/12/2025             |        |  |  |  |

WATKINS CARL 10836 STATE ST LAKEVIEW OH 43331-9484

Generated: 1/9/2025 8:50:27 AM