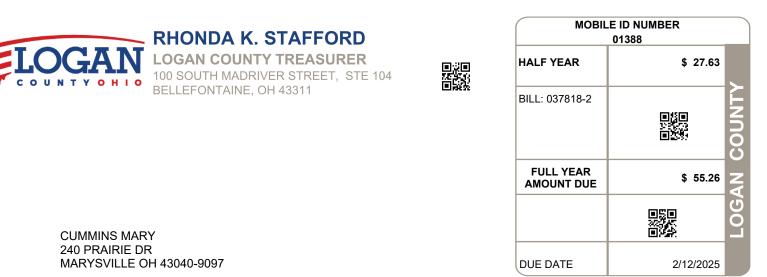

| MOBILE ID NUMBER                                                | LEGAL OWNER                     |                                       | LEGAL DESCRIPTION        |                                                                    | Р                                         | PROPERTY ADDRESS                                   |             |  |
|-----------------------------------------------------------------|---------------------------------|---------------------------------------|--------------------------|--------------------------------------------------------------------|-------------------------------------------|----------------------------------------------------|-------------|--|
| 01388                                                           | CUMMINS MARY                    |                                       |                          |                                                                    | FANTASY IS                                | FANTASY IS LOT 74-A                                |             |  |
|                                                                 |                                 |                                       | Manufactured Homes       |                                                                    |                                           |                                                    |             |  |
| BILL NUMBER                                                     | HOMESTE                         | AD / CAUV SAVINGS                     | ACRES                    |                                                                    |                                           | TAX DISTRICT                                       |             |  |
| 037818-2                                                        |                                 |                                       | 0.0000                   |                                                                    | 52 W                                      | 52 WASH RUSS PT CORP                               |             |  |
| APPRAISED VAL                                                   | UE                              | ASSESSED VALUE<br>(35% OF MARKET)     | TAX RATE                 | EFFECTIVE TAX<br>RATE (mills)                                      | NON-BUSINES<br>CREDIT FACTO               |                                                    | R OCCUPANCY |  |
|                                                                 | \$ 0.00<br>3,590.00<br>3,590.00 | \$ 0.00<br>\$ 1,260.00<br>\$ 1,260.00 | 73.600000                | 47.693448                                                          | 0.082497                                  |                                                    | 0.020624    |  |
| CALCL                                                           | JLATION                         | N OF TAXES                            | DISTRIBUTION OF TAXES    |                                                                    |                                           |                                                    |             |  |
| GROSS REAL ESTATE TAXES<br>TAX REDUCTION<br>NON-BUSINESS CREDIT |                                 |                                       | 92.84<br>-32.64<br>-4.94 | GENERAL<br>CHILDREN SERVICES<br>HISTORICAL SOCIETY<br>DD<br>SCHOOL | 02.84<br>01.96<br>00.24<br>02.42<br>31.40 | 5.14%<br>5.25%<br>0.43%<br>1.27%<br>0.43%<br>4.38% |             |  |
| HALF YEAR AMOUNT DUE                                            |                                 |                                       | 27.63                    | JVS                                                                | 02.82                                     | 1.05%                                              |             |  |
| FULL YEAR AMOUNT DUE                                            |                                 |                                       | 55.26                    | TOWNSHIP<br>CORPORATION                                            | 00.58<br>05.90                            | 5.10%                                              |             |  |
|                                                                 |                                 |                                       | 00.20                    | MENTAL HEALTH                                                      | 00.70                                     |                                                    |             |  |
|                                                                 |                                 |                                       |                          | INDIAN LAKE EMS<br>INDIAN LAKE FIRE                                | 02.90<br>03.50                            |                                                    | 56.82%      |  |
|                                                                 |                                 |                                       | SPECIAL ASSESSMENTS      |                                                                    |                                           |                                                    |             |  |
|                                                                 |                                 |                                       |                          | PROJECT & DE                                                       | SCRIPTION                                 | DELQ                                               | CURRENT     |  |
|                                                                 |                                 |                                       |                          |                                                                    |                                           |                                                    |             |  |