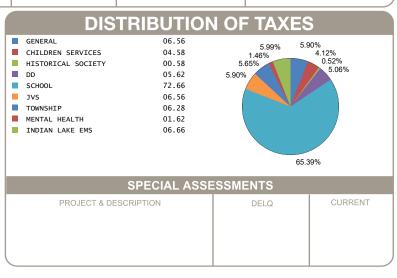

| CALCULATION OF TAXE                                       | S                          |
|-----------------------------------------------------------|----------------------------|
| GROSS REAL ESTATE TAXES TAX REDUCTION NON-BUSINESS CREDIT | 188.94<br>-67.36<br>-10.46 |
| HALF YEAR AMOUNT DUE                                      | 55.56                      |
| FULL YEAR AMOUNT DUE                                      | 111.12                     |
|                                                           |                            |
|                                                           |                            |
|                                                           |                            |