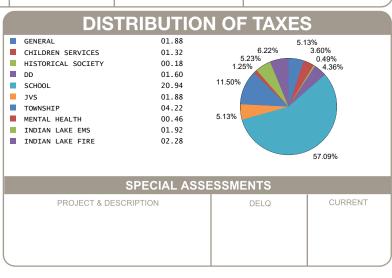

----------------------------------------------------------|--------------------------|
| GROSS REAL ESTATE TAXES TAX REDUCTION NON-BUSINESS CREDIT | 61.34<br>-21.48<br>-3.18 |
| HALF YEAR AMOUNT DUE                                      | 18.34                    |
| FULL YEAR AMOUNT DUE                                      | 36.68                    |
|                                                           |                          |
|                                                           |                          |
|                                                           |                          |
|                                                           |                          |
|                                                           |                          |



OFFICE HOURS MONDAY - FRIDAY 8:00 AM TO 4:30 PM PHONE: 937-599-7223



## **RHONDA K. STAFFORD**

LOGAN COUNTY TREASURER

100 SOUTH MADRIVER STREET, STE 104

BELLEFONTAINE, OH 43311



| MOBILE ID NUMBER<br>01415 |           |        |  |  |
|---------------------------|-----------|--------|--|--|
| HALF YEAR                 | \$ 18.34  |        |  |  |
| BILL: 037845-5            |           | COUNTY |  |  |
| FULL YEAR<br>AMOUNT DUE   | \$ 36.68  | Z      |  |  |
|                           |           | LOG    |  |  |
| DUE DATE                  | 2/12/2025 |        |  |  |

FRUEH BRUCE A 8312 STATE ROUTE 366 LOT 33 RUSSELLS POINT OH 43348-9691

Generated: 1/9/2025 8:50:27 AM