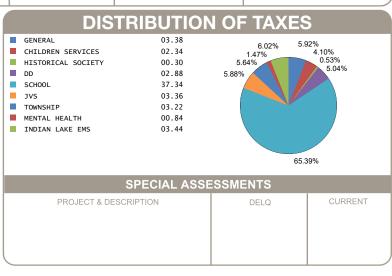

,280.00<br>\$ 4,280.00 | \$ 0.00<br>\$ 1,500.00<br>\$ 1,500.00   | 64.700000 | 41.632597                  | 0.086071                      | 0.021518                      |  |

| CALCULATION OF TAX                                        | KES                      |
|-----------------------------------------------------------|--------------------------|
| GROSS REAL ESTATE TAXES TAX REDUCTION NON-BUSINESS CREDIT | 97.14<br>-34.64<br>-5.40 |
| PAYMENTS APPLIED                                          | 53.60                    |
| FULL YEAR AMOUNT DUE                                      | 3.50                     |
|                                                           |                          |
|                                                           |                          |



OFFICE HOURS MONDAY - FRIDAY 8:00 AM TO 4:30 PM PHONE: 937-599-7223



## **RHONDA K. STAFFORD**

LOGAN COUNTY TREASURER
100 SOUTH MADRIVER STREET, STE 104
BELLEFONTAINE, OH 43311



| MOBILE ID NUMBER<br>01423 |           |        |  |  |  |
|---------------------------|-----------|--------|--|--|--|
| HALF YEAR                 | \$ 0.00   |        |  |  |  |
| BILL: 037853-9            |           | COUNTY |  |  |  |
| FULL YEAR<br>AMOUNT DUE   | \$ 3.50   | Z      |  |  |  |
|                           |           | LOG/   |  |  |  |
| DUE DATE                  | 2/12/2025 |        |  |  |  |

SMITH DWAYNE B 5481 N COUNTY LINE RD CENTERBURG OH 43011-8417

Generated: 1/9/2025 8:50:27 AM