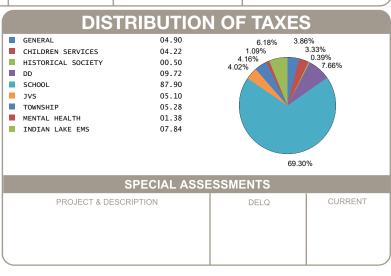

| 0.088331                      | 0.022083                         |  |

| CALCULATION OF TAXES                |                  |
|-------------------------------------|------------------|
| GROSS REAL ESTATE TAXES DELQ. TAXES | 126.84<br>314.48 |
| HALF YEAR AMOUNT DUE                | 377.90           |
| FULL YEAR AMOUNT DUE                | 441.32           |
|                                     |                  |
|                                     |                  |
|                                     |                  |
|                                     |                  |
|                                     |                  |
|                                     |                  |
|                                     |                  |



OFFICE HOURS MONDAY - FRIDAY 8:00 AM TO 4:30 PM PHONE: 937-599-7223



## **RHONDA K. STAFFORD**

LOGAN COUNTY TREASURER

100 SOUTH MADRIVER STREET, STE 104

BELLEFONTAINE, OH 43311



| MOBILE ID NUMBER<br>01431 |                                 |        |  |  |
|---------------------------|---------------------------------|--------|--|--|
| HALF YEAR                 | \$ 377.90                       |        |  |  |
| BILL: 037861-2            | 000<br>000<br>000<br>000<br>000 | COUNTY |  |  |
| FULL YEAR<br>AMOUNT DUE   | \$ 441.32                       | Z      |  |  |
|                           |                                 | LOG    |  |  |
| DUE DATE                  | 2/12/2025                       |        |  |  |

STEVENS ELIZABETH 8850 MADISON AVE LAKEVIEW OH 43331-9408