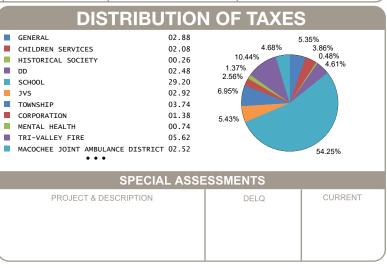

| CALCULATION OF  | TAXES                                              | DISTRIBUTIO                                        |  |  |  |
|-----------------|----------------------------------------------------|----------------------------------------------------|--|--|--|
| DELQ. TAXES     | 62.18 GENERAL CHILDREN SERVICE HISTORICAL SOCI     |                                                    |  |  |  |
| PAST DUE AMOUNT | 62.18  Corporation  Mental Health  TRI-Valley Fire | 02.48<br>29.20<br>02.92<br>03.74<br>01.38<br>00.74 |  |  |  |
|                 |                                                    | SPECIAL AS                                         |  |  |  |
|                 | PROJEC                                             | T & DESCRIPTION                                    |  |  |  |