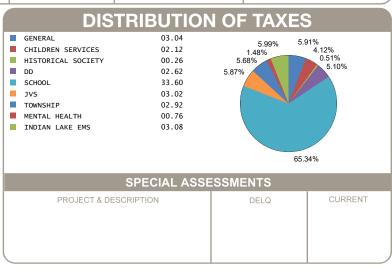

CALCULATION OF TAX                                        | ES                       |
|-----------------------------------------------------------|--------------------------|
| GROSS REAL ESTATE TAXES TAX REDUCTION NON-BUSINESS CREDIT | 87.40<br>-31.14<br>-4.84 |
| HALF YEAR AMOUNT DUE                                      | 25.71                    |
| FULL YEAR AMOUNT DUE                                      | 51.42                    |
|                                                           |                          |
|                                                           |                          |
|                                                           |                          |
|                                                           |                          |



OFFICE HOURS MONDAY - FRIDAY 8:00 AM TO 4:30 PM PHONE: 937-599-7223



## **RHONDA K. STAFFORD**

LOGAN COUNTY TREASURER 100 SOUTH MADRIVER STREET, STE 104 BELLEFONTAINE, OH 43311



| MOBILE ID NUMBER<br>01476 |                                                            |        |  |  |
|---------------------------|------------------------------------------------------------|--------|--|--|
| HALF YEAR                 | \$ 25.71                                                   |        |  |  |
| BILL: 037895-0            | 回提回<br>72(株)<br>(1) (4) (4) (4) (4) (4) (4) (4) (4) (4) (4 | COUNTY |  |  |
| FULL YEAR<br>AMOUNT DUE   | \$ 51.42                                                   | Z      |  |  |
|                           | 回货回<br>\$25.50<br>回送数