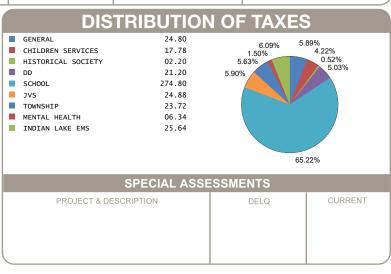

UPANCY CREDIT | 733.10<br>-261.34<br>-40.64<br>-9.76 |
| HALF YEAR AMOUNT DUE                                                             | 210.68                               |
| FULL YEAR AMOUNT DUE                                                             | 421.36                               |
|                                                                                  |                                      |
|                                                                                  |                                      |
|                                                                                  |                                      |
|                                                                                  |                                      |



OFFICE HOURS MONDAY - FRIDAY 8:00 AM TO 4:30 PM PHONE: 937-599-7223



## **RHONDA K. STAFFORD**

LOGAN COUNTY TREASURER

100 SOUTH MADRIVER STREET, STE 104

BELLEFONTAINE, OH 43311



| MOBILE ID NUMBER<br>01492 |           |        |  |  |  |
|---------------------------|-----------|--------|--|--|--|
| HALF YEAR                 | \$ 210.68 |        |  |  |  |
| BILL: 037905-7            |           | COUNTY |  |  |  |
| FULL YEAR<br>AMOUNT DUE   | \$ 421.36 | Z      |  |  |  |
|                           |           | LOG/   |  |  |  |
| DUE DATE                  | 2/12/2025 |        |  |  |  |

CARPENTER JAMES 8651 STATE ROUTE 368 LOT 125E HUNTSVILLE OH 43324-9565

Generated: 1/9/2025 8:50:27 AM